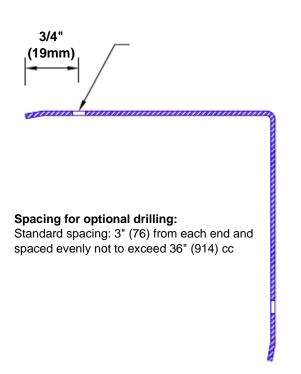

## **Mounting Options:**

Standard mounting
Adhasives

Adhesive:

Construction adhesive supplied separately

 Optional mounting Standard Drilling:

Clearance holes for #8 fastener wood screw.

Countersunk

Drilling: