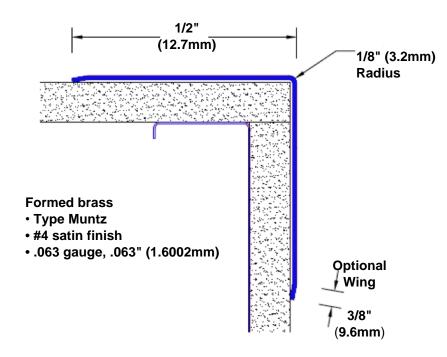

## Brass Corner Guard 72" x 1/2" x 1/2" x 90°

## Features:

- · Custom lengths, angles and wing sizes
- Available with 3/4" (19) radius
- Type Muntz brass
- Stock lengths: 4' (1219mm) & 8' (2438mm)