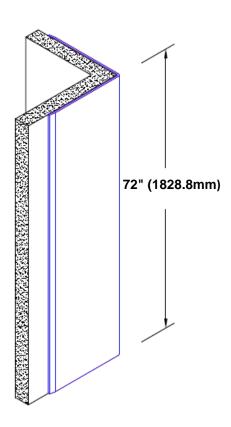

## Brass Corner Guard 72" x 1/2" x 1/2" x 90°

## Features:

- · Custom lengths, angles and wing sizes
- Available with 3/4" (19) radius
- Type Muntz brass
- Stock lengths: 4' (1219mm) & 8' (2438mm)