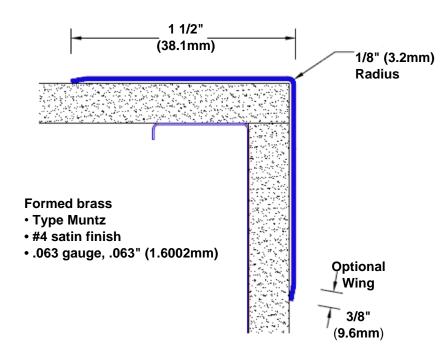

## Brass Corner Guard 72" x 1 1/2" x 1 1/2" x 90°

## Features:

- · Custom lengths, angles and wing sizes
- Available with 3/4" (19) radius
- Type Muntz brass
- Stock lengths: 4' (1219mm) & 8' (2438mm)