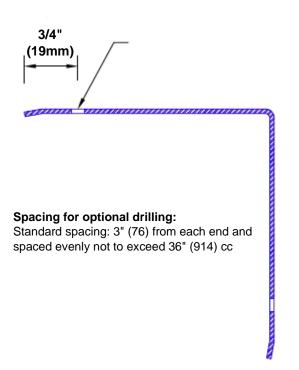

## Features:

- · Custom lengths, angles and wing sizes
- Available with 3/4" (19) radius
- Type Muntz brass
- Stock lengths: 4' (1219mm) & 8' (2438mm)

## **Mounting Options:**

Standard mounting Adhesive:

Adhesive:

Construction adhesive supplied separately

 Optional mounting Standard Drilling:

Clearance holes for #8 fastener wood screw.

Countersunk

Drilling: