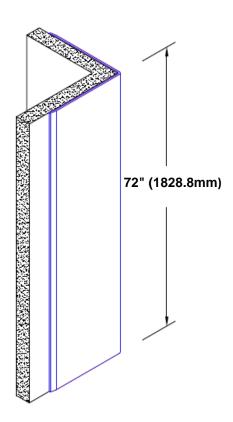

## Brass Corner Guard 72" x 1 1/2" x 1 1/2" x 90°

## Features:

- · Custom lengths, angles and wing sizes
- Available with 3/4" (19) radius
- Type Muntz brass
- Stock lengths: 4' (1219mm) & 8' (2438mm)