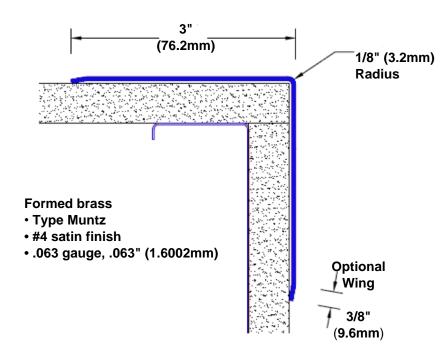

## Brass Corner Guard 72" x 3" x 3" x 90°

## Features:

- · Custom lengths, angles and wing sizes
- Available with 3/4" (19) radius
- Type Muntz brass
- Stock lengths: 4' (1219mm) & 8' (2438mm)