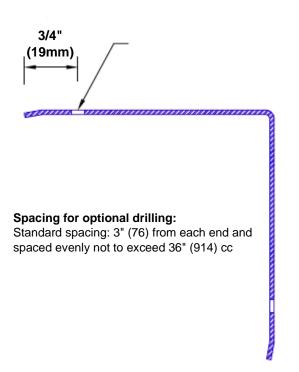

## Features:

- · Custom lengths, angles and wing sizes
- Available with 3/4" (19) radius
- Type Muntz brass
- Stock lengths: 4' (1219mm) & 8' (2438mm)

## **Mounting Options:**

Standard mounting
Adhasives

Adhesive:

Construction adhesive supplied separately

 Optional mounting Standard Drilling:

Clearance holes for #8 fastener wood screw.

Countersunk

Drilling: