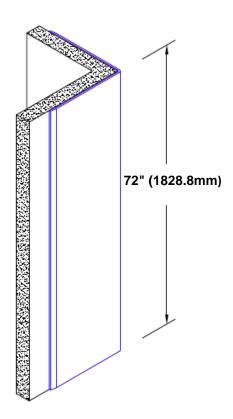

## Brass Corner Guard 72" x 3" x 3" x 90°

## Features:

- · Custom lengths, angles and wing sizes
- Available with 3/4" (19) radius
- Type Muntz brass
- Stock lengths: 4' (1219mm) & 8' (2438mm)