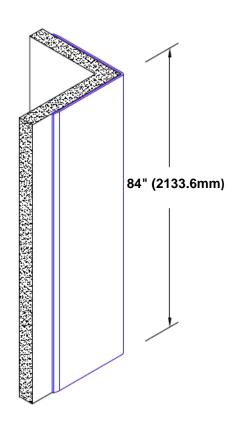

## **Brass Corner Guard** 84" x 1/2" x 1/2" x 90°

## Features:

- · Custom lengths, angles and wing sizes
- Available with 3/4" (19) radius
- Type Muntz brass
- Stock lengths: 4' (1219mm) & 8' (2438mm)