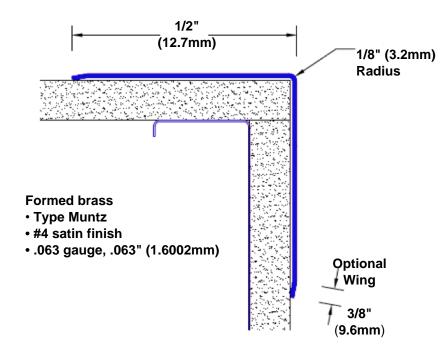

## **Brass Corner Guard** 84" x 1/2" x 1/2" x 90°

## Features:

- · Custom lengths, angles and wing sizes
- Available with 3/4" (19) radius
- Type Muntz brass
- Stock lengths: 4' (1219mm) & 8' (2438mm)