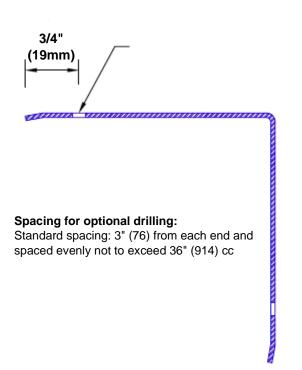

## **Mounting Options:**

 Standard mounting

Adhesive:

Construction adhesive supplied separately

 Optional mounting Standard

Drilling:

Clearance holes for #8 fastener wood screw.

Countersunk

Drilling:

#8 x 1 1/4" (31.75mm) oval head wood screw supplied separately as required.

www.thecornerguardstore.com Tel: 800-516-4036

Fax: 952-303-3773 sales@thecornerguardstore.com