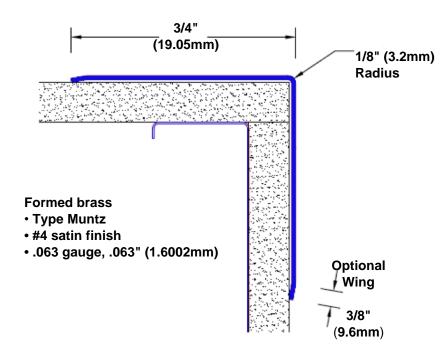

## **Brass Corner Guard** 84" x 3/4" x 3/4" x 90°

## Features:

- · Custom lengths, angles and wing sizes
- Available with 3/4" (19) radius
- Type Muntz brass
- Stock lengths: 4' (1219mm) & 8' (2438mm)