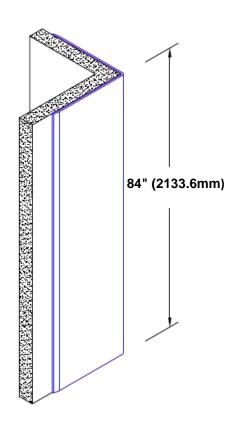

## **Brass Corner Guard** 84" x 3/4" x 3/4" x 90°

## Features:

- · Custom lengths, angles and wing sizes
- Available with 3/4" (19) radius
- Type Muntz brass
- Stock lengths: 4' (1219mm) & 8' (2438mm)