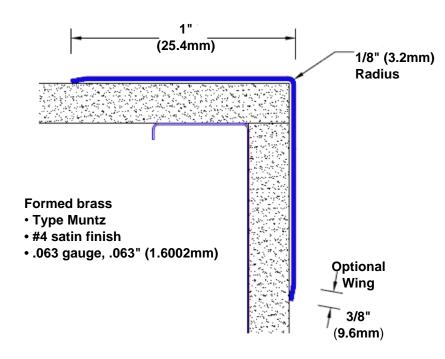

## **Brass Corner Guard 84"** x **1"** x **1"** x **90°**

## Features:

- · Custom lengths, angles and wing sizes
- Available with 3/4" (19) radius
- Type Muntz brass
- Stock lengths: 4' (1219mm) & 8' (2438mm)