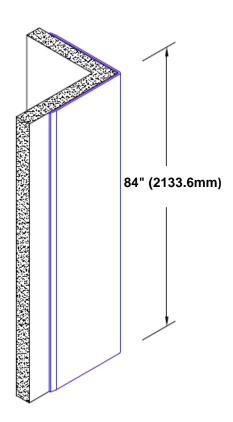

## **Brass Corner Guard 84"** x **1"** x **1"** x **90°**

## Features:

- · Custom lengths, angles and wing sizes
- Available with 3/4" (19) radius
- Type Muntz brass
- Stock lengths: 4' (1219mm) & 8' (2438mm)