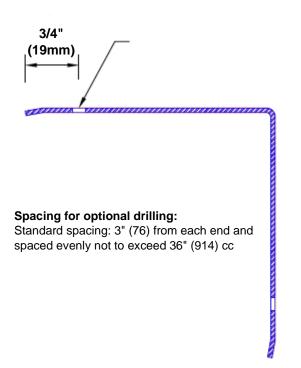

## Features:

- · Custom lengths, angles and wing sizes
- Available with 3/4" (19) radius
- Type Muntz brass
- Stock lengths: 4' (1219mm) & 8' (2438mm)

## **Mounting Options:**

Standard mounting
Adhosive:

Adhesive:

Construction adhesive supplied separately

 Optional mounting Standard Drilling:

ling: Clearance holes for #8

fastener wood screw.

Countersunk

Drilling:

#8 x 1 1/4" (31.75mm) oval head wood screw supplied separately as required.

Tel: 800-516-4036 w

Fax: 952-303-3773

www.thecornerguardstore.com

sales@thecornerguardstore.com