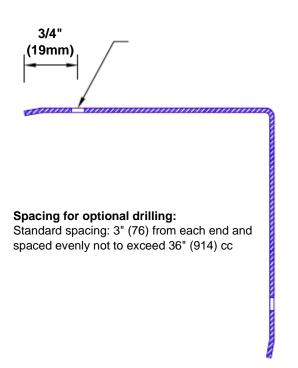

## **Mounting Options:**

Standard mounting Adhesive:

dhesive:

Construction adhesive supplied separately

Optional mounting Standard

Drilling: Clearance holes for #8

fastener wood screw.

Countersunk

Drilling:

#8 x 1 1/4" (31.75mm) oval head wood screw supplied separately as required.

Tel: 800-516-4036

Fax: 952-303-3773

www.thecornerguardstore.com

sales@thecornerguardstore.com