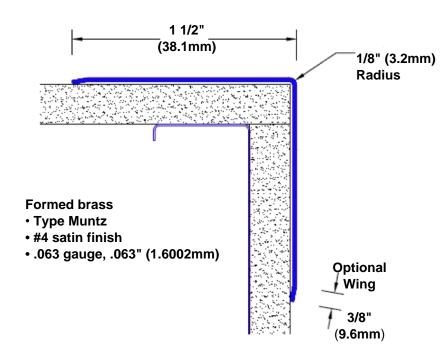

## Brass Corner Guard 84" x 1 1/2" x 1 1/2" x 90°

## Features:

- · Custom lengths, angles and wing sizes
- Available with 3/4" (19) radius
- Type Muntz brass
- Stock lengths: 4' (1219mm) & 8' (2438mm)