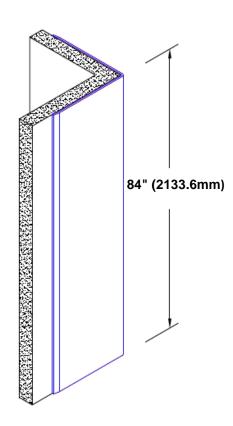

## Brass Corner Guard 84" x 1 1/2" x 1 1/2" x 90°

## Features:

- · Custom lengths, angles and wing sizes
- Available with 3/4" (19) radius
- Type Muntz brass
- Stock lengths: 4' (1219mm) & 8' (2438mm)