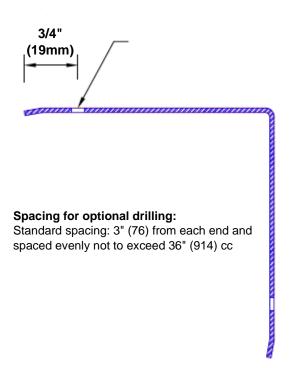

## Features:

- · Custom lengths, angles and wing sizes
- Available with 3/4" (19) radius
- Type Muntz brass
- Stock lengths: 4' (1219mm) & 8' (2438mm)

## **Mounting Options:**

· Standard mounting Adhesive:

Construction adhesive supplied separately

 Optional mounting Standard Drilling:

> Clearance holes for #8 fastener wood screw.

Countersunk

Drilling:

#8 x 1 1/4" (31.75mm) oval head wood screw supplied separately as required.