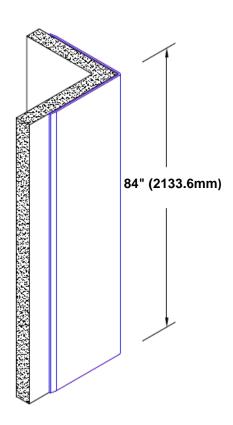

## **Brass Corner Guard** 84" x 2" x 2" x 90°

## Features:

- · Custom lengths, angles and wing sizes
- Available with 3/4" (19) radius
- Type Muntz brass
- Stock lengths: 4' (1219mm) & 8' (2438mm)