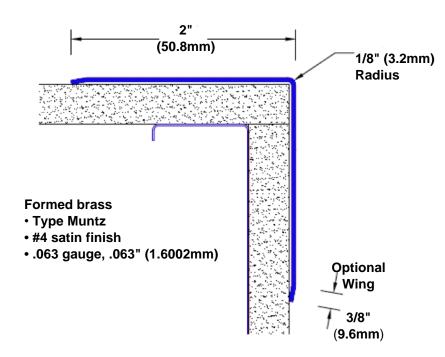

## **Brass Corner Guard** 84" x 2" x 2" x 90°

## Features:

- · Custom lengths, angles and wing sizes
- Available with 3/4" (19) radius
- Type Muntz brass
- Stock lengths: 4' (1219mm) & 8' (2438mm)

## **Mounting Options:**

· Standard mounting Adhesive:

Construction adhesive supplied separately

 Optional mounting Standard Drilling:

> Clearance holes for #8 fastener wood screw.

Countersunk

Drilling:

#8 x 1 1/4" (31.75mm) oval head wood screw supplied separately as required.