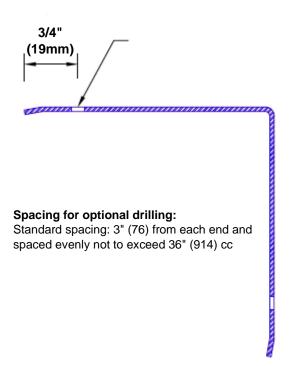

## **Mounting Options:**

Standard mounting
Adhesive:

Adhesive:

Construction adhesive supplied separately

 Optional mounting Standard Drilling:

Clearance holes for #8 fastener wood screw.

Countersunk

Drilling:

#8 x 1 1/4" (31.75mm) oval head wood screw supplied separately as required.

Tel: 800-516-4036

516-4036 <u>www.thecornerguardstore.com</u>

Fax: 952-303-3773 sales@thecornerguardstore.com