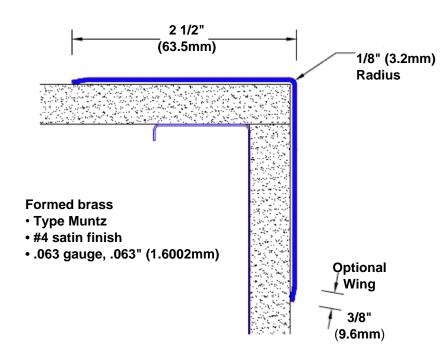

## Brass Corner Guard 84" x 2 1/2" x 2 1/2" x 90°

## Features:

- · Custom lengths, angles and wing sizes
- Available with 3/4" (19) radius
- Type Muntz brass
- Stock lengths: 4' (1219mm) & 8' (2438mm)