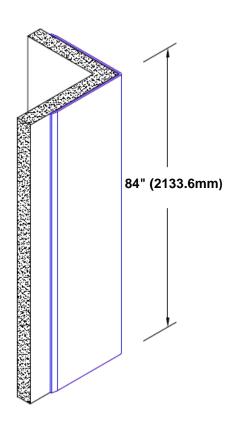

## **TheCornerGuardStore**

## Brass Corner Guard 84" x 2 1/2" x 2 1/2" x 90°



## Features:

- · Custom lengths, angles and wing sizes
- Available with 3/4" (19) radius
- Type Muntz brass
- Stock lengths: 4' (1219mm) & 8' (2438mm)

## **Mounting Options:**

Standard mounting
Adhesive:

Adhesive:

Construction adhesive supplied separately

 Optional mounting Standard Drilling:

Clearance holes for #8 fastener wood screw.

Countersunk

Drilling:

#8 x 1 1/4" (31.75mm) oval head wood screw supplied separately as required.







Tel: 800-516-4036

516-4036 <u>www.thecornerguardstore.com</u>

Fax: 952-303-3773 sales@thecornerguardstore.com