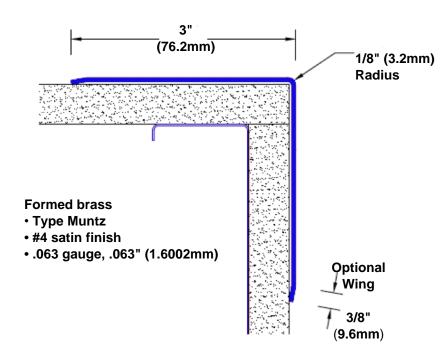

## **Brass Corner Guard** 84" x 3" x 3" x 90°

## Features:

- · Custom lengths, angles and wing sizes
- Available with 3/4" (19) radius
- Type Muntz brass
- Stock lengths: 4' (1219mm) & 8' (2438mm)