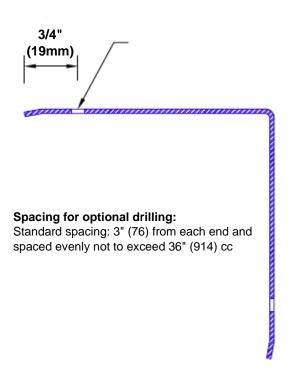

## Features:

- · Custom lengths, angles and wing sizes
- Available with 3/4" (19) radius
- Type Muntz brass
- Stock lengths: 4' (1219mm) & 8' (2438mm)

## **Mounting Options:**

 Standard mounting

Adhesive:

Construction adhesive supplied separately

 Optional mounting Standard Drilling:

> Clearance holes for #8 fastener wood screw.

Countersunk

Drilling: