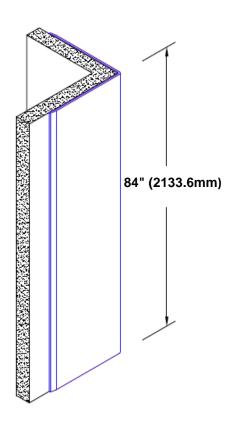

## **Brass Corner Guard** 84" x 3" x 3" x 90°

## Features:

- · Custom lengths, angles and wing sizes
- Available with 3/4" (19) radius
- Type Muntz brass
- Stock lengths: 4' (1219mm) & 8' (2438mm)