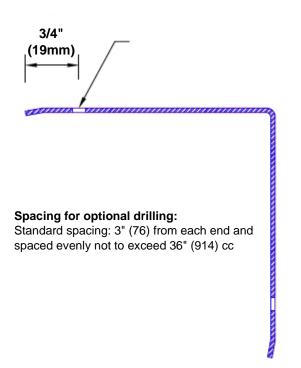

## Features:

- · Custom lengths, angles and wing sizes
- Available with 3/4" (19) radius
- Type Muntz brass
- Stock lengths: 4' (1219mm) & 8' (2438mm)

## **Mounting Options:**

 Standard mounting

Adhesive:

Construction adhesive supplied separately

 Optional mounting Standard Drilling:

Clearance holes for #8 fastener wood screw.

Countersunk

Drilling:

#8 x 1 1/4" (31.75mm) oval head wood screw supplied separately as required.

Tel: 800-516-4036

www.thecornerguardstore.com

Fax: 952-303-3773 sales@thecornerguardstore.com