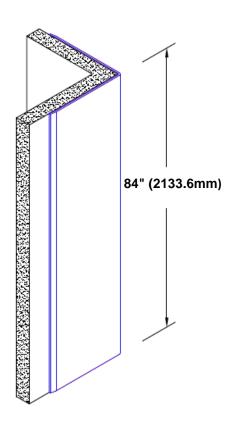

## **Brass Corner Guard** 84" x 4" x 4" x 90°

## Features:

- · Custom lengths, angles and wing sizes
- Available with 3/4" (19) radius
- Type Muntz brass
- Stock lengths: 4' (1219mm) & 8' (2438mm)