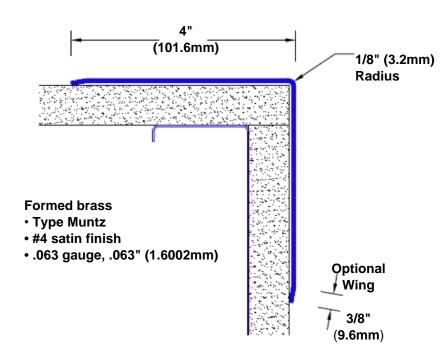

## **Brass Corner Guard** 84" x 4" x 4" x 90°

## Features:

- · Custom lengths, angles and wing sizes
- Available with 3/4" (19) radius
- Type Muntz brass
- Stock lengths: 4' (1219mm) & 8' (2438mm)