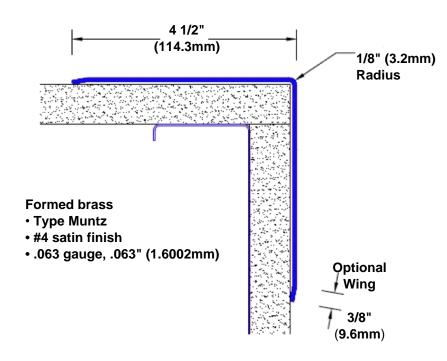

## Brass Corner Guard 84" x 4 1/2" x 4 1/2" x 90°

## Features:

- · Custom lengths, angles and wing sizes
- Available with 3/4" (19) radius
- Type Muntz brass
- Stock lengths: 4' (1219mm) & 8' (2438mm)