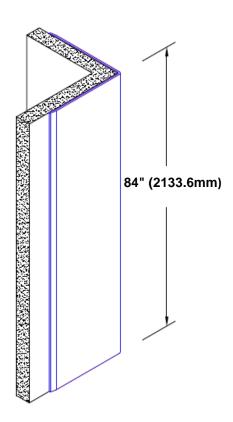

## Brass Corner Guard 84" x 4 1/2" x 4 1/2" x 90°

## Features:

- · Custom lengths, angles and wing sizes
- Available with 3/4" (19) radius
- Type Muntz brass
- Stock lengths: 4' (1219mm) & 8' (2438mm)