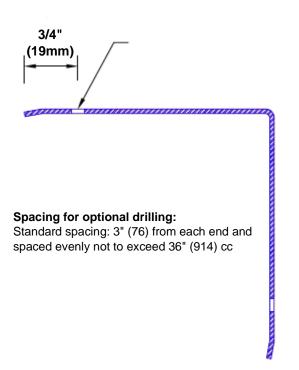

## Features:

- · Custom lengths, angles and wing sizes
- Available with 3/4" (19) radius
- Type Muntz brass
- Stock lengths: 4' (1219mm) & 8' (2438mm)

## **Mounting Options:**

Standard mounting
Adhosive:

Adhesive:

Construction adhesive supplied separately

 Optional mounting Standard Drilling:

Clearance holes for #8

fastener wood screw. Countersunk

Drilling: