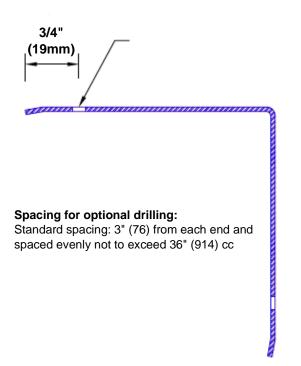

## **Mounting Options:**

 Standard mounting

Adhesive:

Construction adhesive supplied separately

 Optional mounting Standard Drilling:

> Clearance holes for #8 fastener wood screw.

Countersunk

Drilling:

#8 x 1 1/4" (31.75mm) oval head wood screw supplied separately as required.

Tel: 800-516-4036

www.thecornerguardstore.com

Fax: 952-303-3773 sales@thecornerguardstore.com