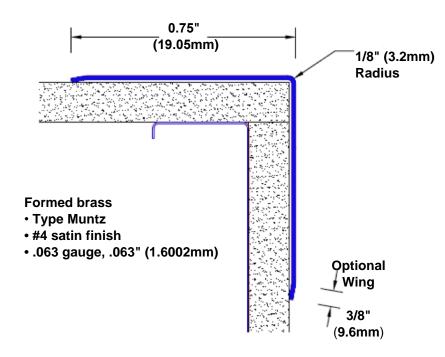

## **Brass Corner Guard** 94" x 0.75" x 0.75" x 90°

## Features:

- · Custom lengths, angles and wing sizes
- Available with 3/4" (19) radius
- Type Muntz brass
- Stock lengths: 4' (1219mm) & 8' (2438mm)