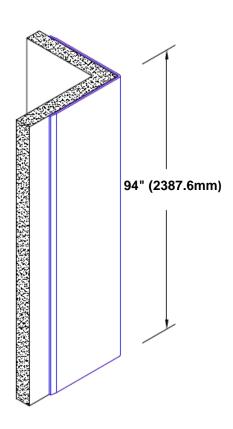

## **Brass Corner Guard** 94" x 0.75" x 0.75" x 90°

## Features:

- · Custom lengths, angles and wing sizes
- Available with 3/4" (19) radius
- Type Muntz brass
- Stock lengths: 4' (1219mm) & 8' (2438mm)