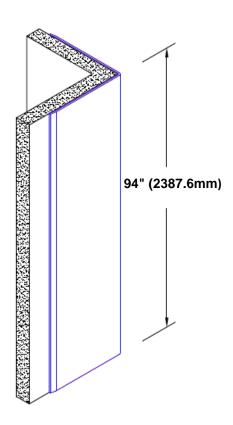

## Brass Corner Guard 94" x 1" x 1" x 90°

## Features:

- · Custom lengths, angles and wing sizes
- Available with 3/4" (19) radius
- Type Muntz brass
- Stock lengths: 4' (1219mm) & 8' (2438mm)