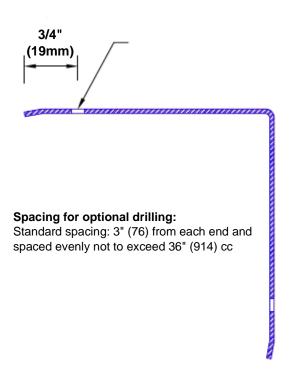

## Features:

- · Custom lengths, angles and wing sizes
- Available with 3/4" (19) radius
- Type Muntz brass
- Stock lengths: 4' (1219mm) & 8' (2438mm)

## **Mounting Options:**

Standard mounting
Adhesive:

Adhesive:

Construction adhesive supplied separately

 Optional mounting Standard Drilling:

Clearance holes for #8 fastener wood screw.

Countersunk

Drilling: