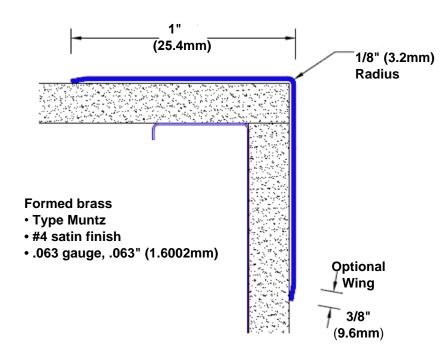

## Brass Corner Guard 94" x 1" x 1" x 90°

## Features:

- · Custom lengths, angles and wing sizes
- Available with 3/4" (19) radius
- Type Muntz brass
- Stock lengths: 4' (1219mm) & 8' (2438mm)

## **Mounting Options:**

Standard mounting
Adhesive:

Adhesive:

Construction adhesive supplied separately

 Optional mounting Standard Drilling:

Clearance holes for #8 fastener wood screw.

Countersunk

Drilling: