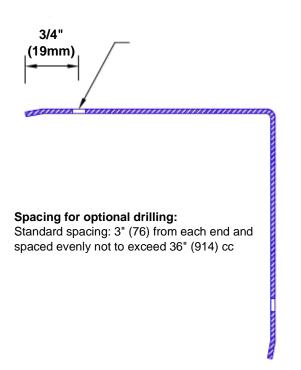

## Mounting Options:

 Standard mounting

Adhesive:

Construction adhesive supplied separately

 Optional mounting Standard Drilling:

> Clearance holes for #8 fastener wood screw.

Countersunk

Drilling:

#8 x 1 1/4" (31.75mm) oval head wood screw supplied separately as required.

www.thecornerguardstore.com Tel: 800-516-4036

Fax: 952-303-3773 sales@thecornerguardstore.com