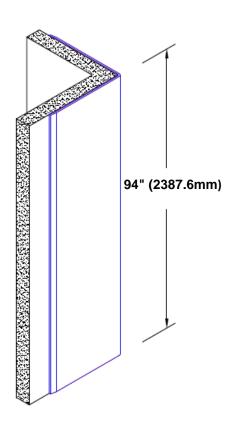

## **TheCornerGuardStore**

## **Brass Corner Guard** 94" x 1 1/2" x 1 1/2" x 90°



## Features:

- · Custom lengths, angles and wing sizes
- Available with 3/4" (19) radius
- Type Muntz brass
- Stock lengths: 4' (1219mm) & 8' (2438mm)

## Mounting Options:

 Standard mounting

Adhesive:

Construction adhesive supplied separately

 Optional mounting Standard Drilling:

> Clearance holes for #8 fastener wood screw.

Countersunk

Drilling:

#8 x 1 1/4" (31.75mm) oval head wood screw supplied separately as required.







www.thecornerguardstore.com Tel: 800-516-4036

Fax: 952-303-3773 sales@thecornerguardstore.com