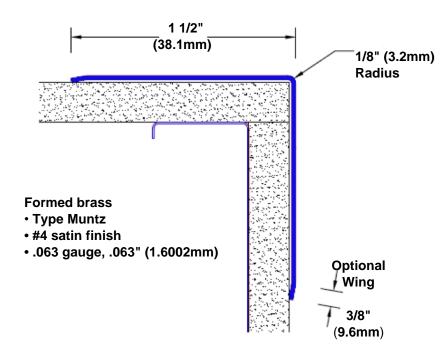

## **Brass Corner Guard** 94" x 1 1/2" x 1 1/2" x 90°

## Features:

- · Custom lengths, angles and wing sizes
- Available with 3/4" (19) radius
- Type Muntz brass
- Stock lengths: 4' (1219mm) & 8' (2438mm)