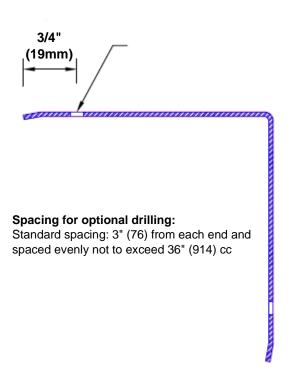

## Features:

- · Custom lengths, angles and wing sizes
- Available with 3/4" (19) radius
- Type Muntz brass
- Stock lengths: 4' (1219mm) & 8' (2438mm)

## **Mounting Options:**

Standard mounting
Adhosive:

Adhesive:

Construction adhesive supplied separately

 Optional mounting Standard Drilling:

Clearance holes for #8 fastener wood screw.

Countersunk

Drilling: