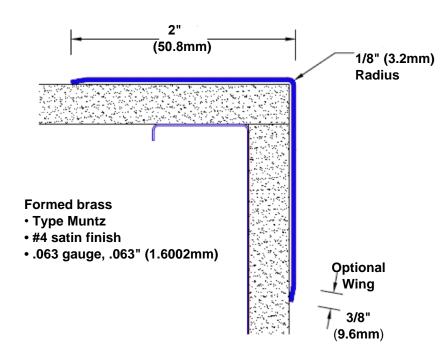

## **Brass Corner Guard 94" x 2" x 2" x 90°**

## Features:

- · Custom lengths, angles and wing sizes
- Available with 3/4" (19) radius
- Type Muntz brass
- Stock lengths: 4' (1219mm) & 8' (2438mm)