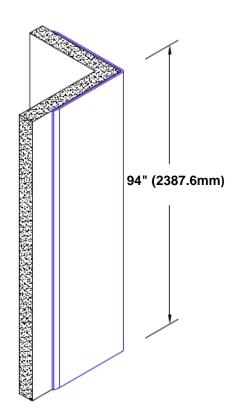

## **Brass Corner Guard 94" x 2" x 2" x 90°**

## Features:

- · Custom lengths, angles and wing sizes
- Available with 3/4" (19) radius
- Type Muntz brass
- Stock lengths: 4' (1219mm) & 8' (2438mm)