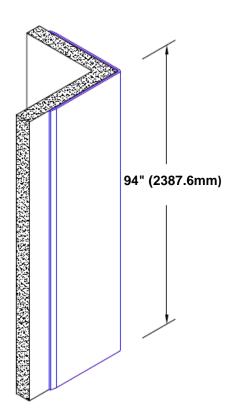

## **Brass Corner Guard** 94" x 3" x 3" x 90°

## Features:

- · Custom lengths, angles and wing sizes
- Available with 3/4" (19) radius
- Type Muntz brass
- Stock lengths: 4' (1219mm) & 8' (2438mm)