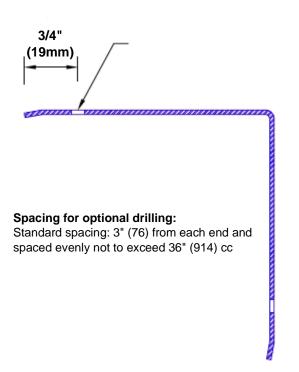

## Features:

- · Custom lengths, angles and wing sizes
- Available with 3/4" (19) radius
- Type Muntz brass
- Stock lengths: 4' (1219mm) & 8' (2438mm)

## **Mounting Options:**

 Standard mounting

Adhesive:

Construction adhesive supplied separately

 Optional mounting Standard

Drilling:

Clearance holes for #8 fastener wood screw.

Countersunk

Drilling:

#8 x 1 1/4" (31.75mm) oval head wood screw supplied separately as required.

Tel: 800-516-4036

Fax: 952-303-3773

www.thecornerguardstore.com

sales@thecornerguardstore.com

CG-BA-063-943-90