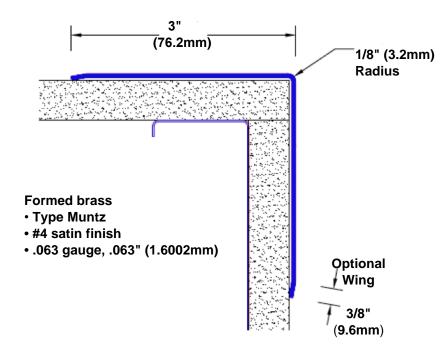

## **Brass Corner Guard** 94" x 3" x 3" x 90°

## Features:

- · Custom lengths, angles and wing sizes
- Available with 3/4" (19) radius
- Type Muntz brass
- Stock lengths: 4' (1219mm) & 8' (2438mm)