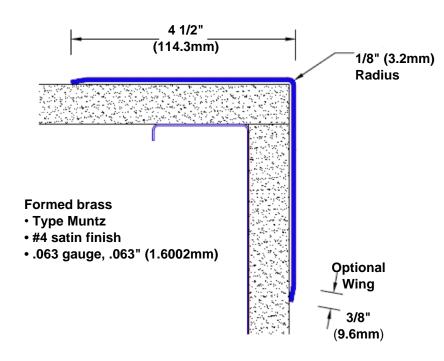

## **Brass Corner Guard** 94" x 4 1/2" x 4 1/2" x 90°

## Features:

- · Custom lengths, angles and wing sizes
- Available with 3/4" (19) radius
- Type Muntz brass
- Stock lengths: 4' (1219mm) & 8' (2438mm)

## Mounting Options:

 Standard mounting Adhesive:

Construction adhesive supplied separately

 Optional mounting Standard Drilling:

> Clearance holes for #8 fastener wood screw.

Countersunk

Drilling:

#8 x 1 1/4" (31.75mm) oval head wood screw supplied separately as required.