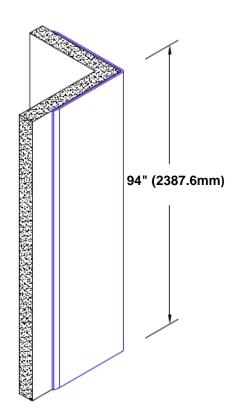

## **Brass Corner Guard** 94" x 4 1/2" x 4 1/2" x 90°

## Features:

- · Custom lengths, angles and wing sizes
- Available with 3/4" (19) radius
- Type Muntz brass
- Stock lengths: 4' (1219mm) & 8' (2438mm)