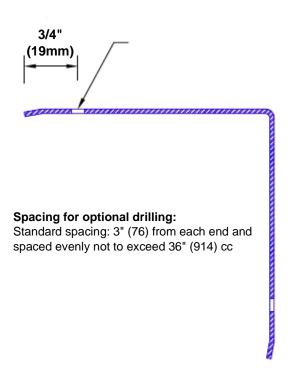

## Features:

- · Custom lengths, angles and wing sizes
- Available with 3/4" (19) radius
- Type Muntz brass
- Stock lengths: 4' (1219mm) & 8' (2438mm)

## Mounting Options:

 Standard mounting Adhesive:

Construction adhesive supplied separately

 Optional mounting Standard Drilling:

> Clearance holes for #8 fastener wood screw.

Countersunk

Drilling:

#8 x 1 1/4" (31.75mm) oval head wood screw supplied separately as required.