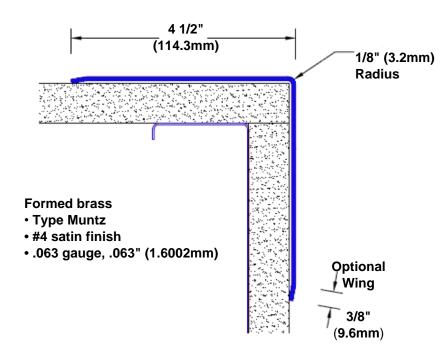

## **Brass Corner Guard** 96" x 4 1/2" x 4 1/2" x 90°

## Features:

- · Custom lengths, angles and wing sizes
- Available with 3/4" (19) radius
- Type Muntz brass
- Stock lengths: 4' (1219mm) & 8' (2438mm)

## **Mounting Options:**

 Standard mounting Adhesive:

Construction adhesive supplied separately

 Optional mounting Standard Drilling:

> Clearance holes for #8 fastener wood screw.

Countersunk

Drilling:

#8 x 1 1/4" (31.75mm) oval head wood screw supplied separately as required.