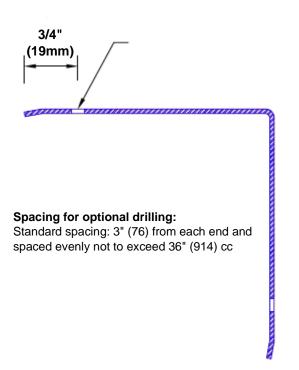

## Features:

- · Custom lengths, angles and wing sizes
- Available with 3/4" (19) radius
- Type Muntz brass
- Stock lengths: 4' (1219mm) & 8' (2438mm)

## **Mounting Options:**

 Standard mounting Adhesive:

Construction adhesive supplied separately

 Optional mounting Standard Drilling:

> Clearance holes for #8 fastener wood screw.

Countersunk

Drilling:

#8 x 1 1/4" (31.75mm) oval head wood screw supplied separately as required.