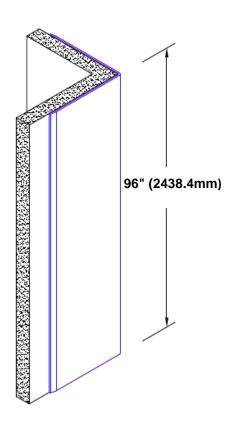

## **Brass Corner Guard** 96" x 4 1/2" x 4 1/2" x 90°

## Features:

- · Custom lengths, angles and wing sizes
- Available with 3/4" (19) radius
- Type Muntz brass
- Stock lengths: 4' (1219mm) & 8' (2438mm)