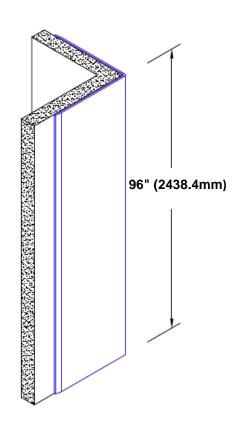

## **Brass Corner Guard** 96" x 4 1/2" x 4 1/2" x 90°

## Features:

- · Custom lengths, angles and wing sizes
- Available with 3/4" (19) radius
- Type Muntz brass
- Stock lengths: 4' (1219mm) & 8' (2438mm)