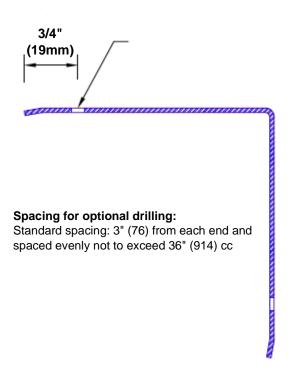

## Features:

- · Custom lengths, angles and wing sizes
- Available with 3/4" (19) radius
- Type Muntz brass
- Stock lengths: 4' (1219mm) & 8' (2438mm)

## **Mounting Options:**

 Standard mounting Adhesive:

Construction adhesive supplied separately

 Optional mounting Standard Drilling:

> Clearance holes for #8 fastener wood screw.

Countersunk

Drilling:

#8 x 1 1/4" (31.75mm) oval head wood screw supplied separately as required.