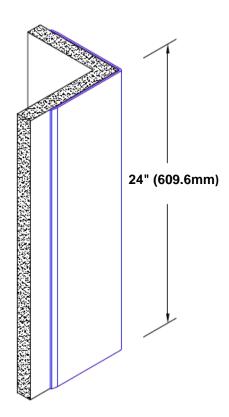

## Brass Corner Guard 24" x 1/2" x 1/2" x 90°

## Features:

- · Custom lengths, angles and wing sizes
- Available with 3/4" (19) radius
- Type Muntz brass
- Stock lengths: 4' (1219mm) & 8' (2438mm)