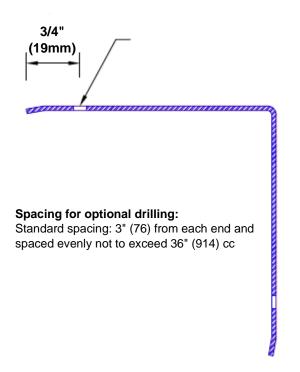

## **Mounting Options:**

Standard mounting Adhesive:

dhesive:

Construction adhesive supplied separately

 Optional mounting Standard Drilling:

Clearance holes for #8 fastener wood screw.

Countersunk

Drilling:

#8 x 1 1/4" (31.75mm) oval head wood screw supplied separately as required.

Tel: 800-516-4036 <u>www.thecornerguardstore.com</u>

Fax: 952-303-3773 sales@thecornerguardstore.com