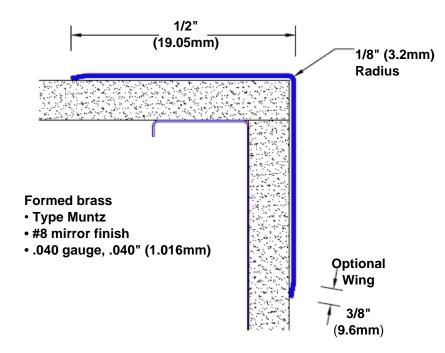

## Brass Corner Guard 24" x 1/2" x 1/2" x 90°

## Features:

- · Custom lengths, angles and wing sizes
- Available with 3/4" (19) radius
- Type Muntz brass
- Stock lengths: 4' (1219mm) & 8' (2438mm)