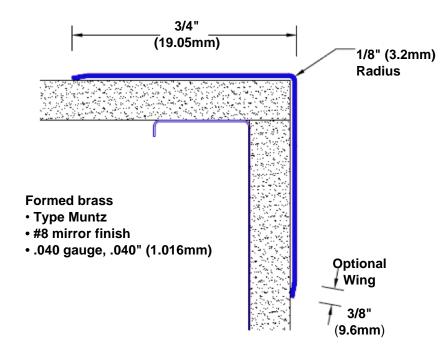

## **Brass Corner Guard** 24" x 3/4" x 3/4" x 90°

## Features:

- · Custom lengths, angles and wing sizes
- Available with 3/4" (19) radius
- Type Muntz brass
- Stock lengths: 4' (1219mm) & 8' (2438mm)