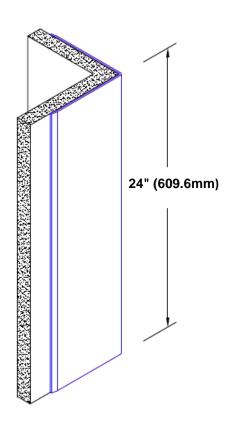

## **Brass Corner Guard** 24" x 3/4" x 3/4" x 90°

## Features:

- · Custom lengths, angles and wing sizes
- Available with 3/4" (19) radius
- Type Muntz brass
- Stock lengths: 4' (1219mm) & 8' (2438mm)