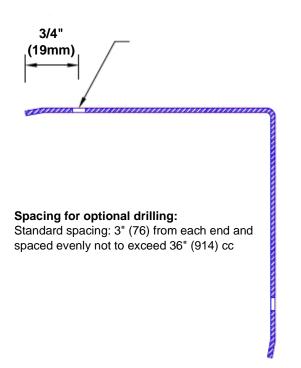

## **Mounting Options:**

 Standard mounting

Adhesive:

Construction adhesive supplied separately

 Optional mounting Standard Drilling:

> Clearance holes for #8 fastener wood screw.

Countersunk

Drilling:

#8 x 1 1/4" (31.75mm) oval head wood screw supplied separately as required.

Tel: 800-516-4036

www.thecornerguardstore.com

Fax: 952-303-3773 sales@thecornerguardstore.com