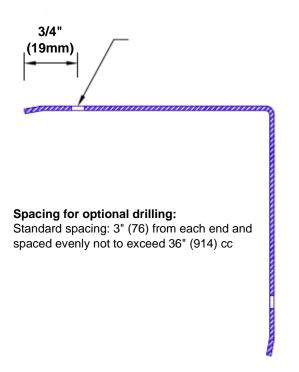

## **Mounting Options:**

 Standard mounting

Adhesive:

Construction adhesive supplied separately

 Optional mounting Standard Drilling:

> Clearance holes for #8 fastener wood screw.

Countersunk

Drilling:

#8 x 1 1/4" (31.75mm) oval head wood screw supplied separately as required.

Tel: 800-516-4036

www.thecornerguardstore.com

Fax: 952-303-3773 sales@thecornerguardstore.com