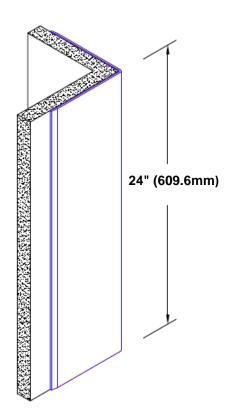

## **TheCornerGuardStore**

## **Brass Corner Guard** 24" x 1" x 1" x 90°



## Features:

- · Custom lengths, angles and wing sizes
- Available with 3/4" (19) radius
- Type Muntz brass
- Stock lengths: 4' (1219mm) & 8' (2438mm)

## **Mounting Options:**

 Standard mounting

Adhesive:

Construction adhesive supplied separately

 Optional mounting Standard Drilling:

> Clearance holes for #8 fastener wood screw.

Countersunk

Drilling:

#8 x 1 1/4" (31.75mm) oval head wood screw supplied separately as required.







Tel: 800-516-4036

www.thecornerguardstore.com

Fax: 952-303-3773 sales@thecornerguardstore.com