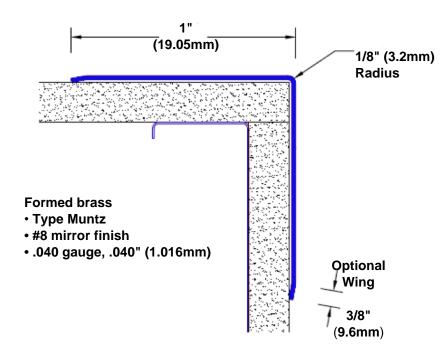

## **Brass Corner Guard** 24" x 1" x 1" x 90°

## Features:

- · Custom lengths, angles and wing sizes
- Available with 3/4" (19) radius
- Type Muntz brass
- Stock lengths: 4' (1219mm) & 8' (2438mm)