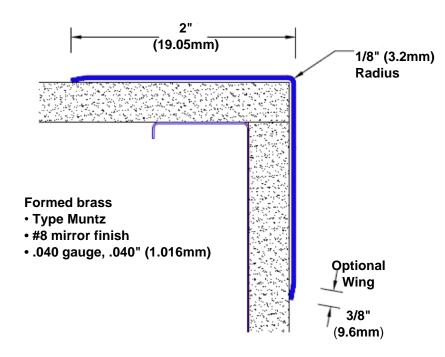

## **Brass Corner Guard 24" x 2" x 2" x 90°**

## Features:

- · Custom lengths, angles and wing sizes
- Available with 3/4" (19) radius
- Type Muntz brass
- Stock lengths: 4' (1219mm) & 8' (2438mm)