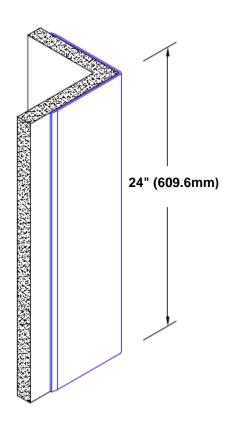

## **TheCornerGuardStore**

## **Brass Corner Guard 24" x 2" x 2" x 90°**



## Features:

- · Custom lengths, angles and wing sizes
- Available with 3/4" (19) radius
- Type Muntz brass
- Stock lengths: 4' (1219mm) & 8' (2438mm)

## **Mounting Options:**

Standard mounting
Adhasives

Adhesive:

Construction adhesive supplied separately

 Optional mounting Standard Drilling:

Clearance holes for #8 fastener wood screw.

Countersunk

Drilling:

#8 x 1 1/4" (31.75mm) oval head wood screw supplied separately as required.







Tel: 800-516-4036 <u>www.thecornerguardstore.com</u>

Fax: 952-303-3773 sales@thecornerguardstore.com