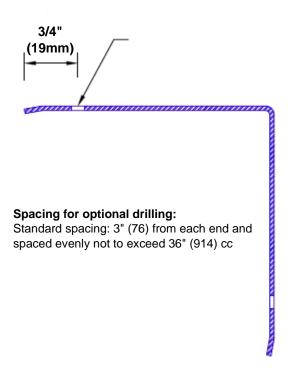

## Features:

- · Custom lengths, angles and wing sizes
- Available with 3/4" (19) radius
- Type Muntz brass
- Stock lengths: 4' (1219mm) & 8' (2438mm)

## **Mounting Options:**

Standard mounting
Adhasives

Adhesive:

Construction adhesive supplied separately

 Optional mounting Standard Drilling:

Clearance holes for #8 fastener wood screw.

Countersunk

Drilling: