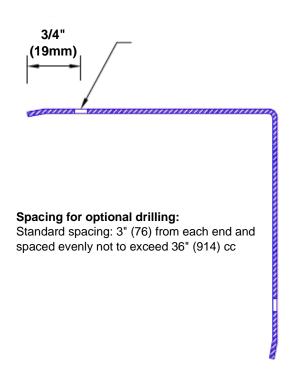

## Features:

- · Custom lengths, angles and wing sizes
- Available with 3/4" (19) radius
- Type Muntz brass
- Stock lengths: 4' (1219mm) & 8' (2438mm)

## **Mounting Options:**

Standard mounting
Adhesive:

Adhesive:

Construction adhesive supplied separately

 Optional mounting Standard Drilling:

Clearance holes for #8 fastener wood screw.

Countersunk

Drilling: