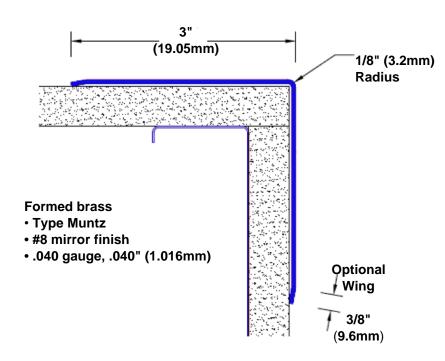

## Brass Corner Guard 24" x 3" x 3" x 90°

## Features:

- · Custom lengths, angles and wing sizes
- Available with 3/4" (19) radius
- Type Muntz brass
- Stock lengths: 4' (1219mm) & 8' (2438mm)