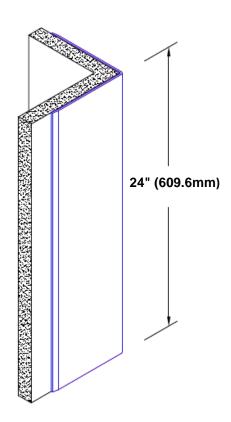

## Brass Corner Guard 24" x 3" x 3" x 90°

## Features:

- · Custom lengths, angles and wing sizes
- Available with 3/4" (19) radius
- Type Muntz brass
- Stock lengths: 4' (1219mm) & 8' (2438mm)