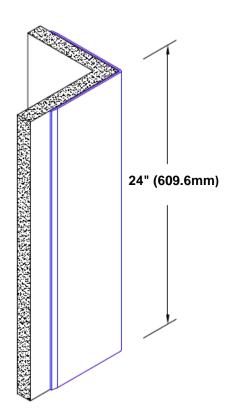

## **TheCornerGuardStore**

## Brass Corner Guard 24" x 3 1/2" x 3 1/2" x 90°



## Features:

- · Custom lengths, angles and wing sizes
- Available with 3/4" (19) radius
- Type Muntz brass
- Stock lengths: 4' (1219mm) & 8' (2438mm)

## **Mounting Options:**

Standard mounting
Adhesive:

Adhesive:

Construction adhesive supplied separately

 Optional mounting Standard Drilling:

Clearance holes for #8

fastener wood screw.

Countersunk

Drilling:

#8 x 1 1/4" (31.75mm) oval head wood screw supplied separately as required.







Tel: 800-516-4036 Fax: 952-303-3773

www.thecornerguardstore.com

sales@thecornerguardstore.com