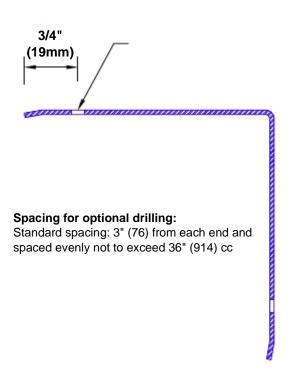

## **Mounting Options:**

Standard mounting
Adhesive:

Adhesive:

Construction adhesive supplied separately

 Optional mounting Standard Drilling:

Clearance holes for #8

fastener wood screw.

Countersunk

Drilling:

#8 x 1 1/4" (31.75mm) oval head wood screw supplied separately as required.

Tel: 800-516-4036 Fax: 952-303-3773

www.thecornerguardstore.com

sales@thecornerguardstore.com