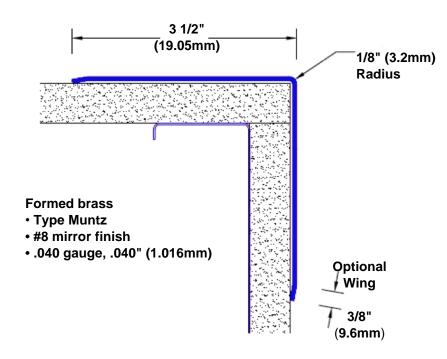

## Brass Corner Guard 24" x 3 1/2" x 3 1/2" x 90°

## Features:

- · Custom lengths, angles and wing sizes
- Available with 3/4" (19) radius
- Type Muntz brass
- Stock lengths: 4' (1219mm) & 8' (2438mm)