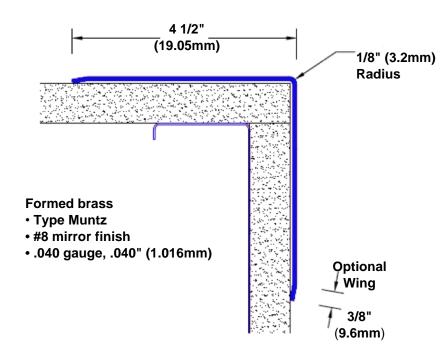

## **Brass Corner Guard** 24" x 4 1/2" x 4 1/2" x 90°

## Features:

- · Custom lengths, angles and wing sizes
- Available with 3/4" (19) radius
- Type Muntz brass
- Stock lengths: 4' (1219mm) & 8' (2438mm)