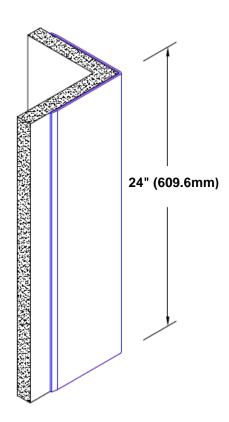

## **TheCornerGuardStore**

## **Brass Corner Guard** 24" x 4 1/2" x 4 1/2" x 90°



## Features:

- · Custom lengths, angles and wing sizes
- Available with 3/4" (19) radius
- Type Muntz brass
- Stock lengths: 4' (1219mm) & 8' (2438mm)

## **Mounting Options:**

 Standard mounting

Adhesive:

Construction adhesive supplied separately

 Optional mounting Standard Drilling:

Clearance holes for #8

fastener wood screw.

Countersunk

Drilling:

#8 x 1 1/4" (31.75mm) oval head wood screw supplied separately as required.







Tel: 800-516-4036

www.thecornerguardstore.com

Fax: 952-303-3773 sales@thecornerguardstore.com