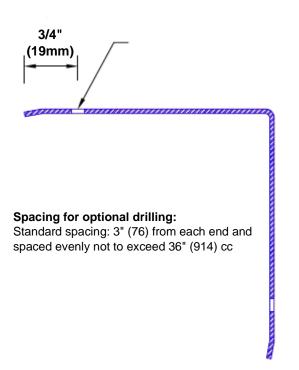

## Features:

- · Custom lengths, angles and wing sizes
- Available with 3/4" (19) radius
- Type Muntz brass
- Stock lengths: 4' (1219mm) & 8' (2438mm)

## **Mounting Options:**

 Standard mounting

Adhesive:

Construction adhesive supplied separately

 Optional mounting Standard Drilling:

Clearance holes for #8

fastener wood screw.

Countersunk

Drilling:

#8 x 1 1/4" (31.75mm) oval head wood screw supplied separately as required.

Tel: 800-516-4036

www.thecornerguardstore.com

Fax: 952-303-3773 sales@thecornerguardstore.com