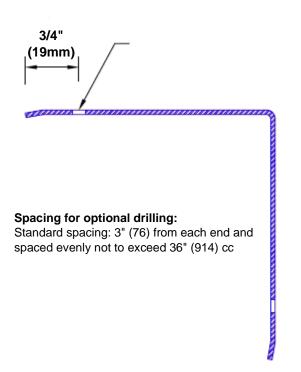

## **Mounting Options:**

Standard mounting
Adhosive:

Adhesive:

Construction adhesive supplied separately

 Optional mounting Standard Drilling:

Clearance holes for #8 fastener wood screw.

Countersunk

Drilling:

#8 x 1 1/4" (31.75mm) oval head wood screw supplied separately as required.

Tel: 800-516-4036 www

Fax: 952-303-3773

www.thecornerguardstore.com

sales@thecornerguardstore.com