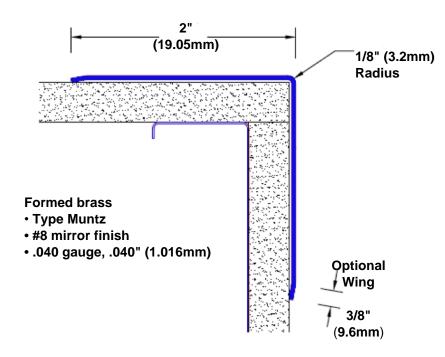

## Brass Corner Guard 36" x 2" x 2" x 90°

## Features:

- · Custom lengths, angles and wing sizes
- Available with 3/4" (19) radius
- Type Muntz brass
- Stock lengths: 4' (1219mm) & 8' (2438mm)