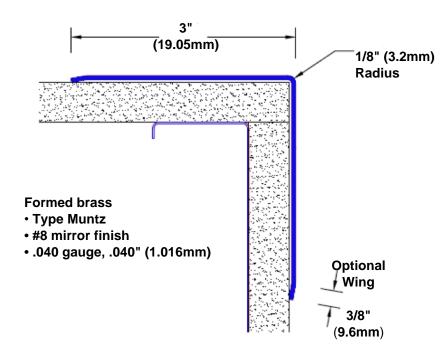

## Brass Corner Guard 36" x 3" x 3" x 90°

## Features:

- · Custom lengths, angles and wing sizes
- Available with 3/4" (19) radius
- Type Muntz brass
- Stock lengths: 4' (1219mm) & 8' (2438mm)