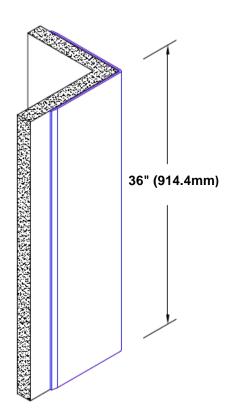

## Brass Corner Guard 36" x 3" x 3" x 90°

## Features:

- · Custom lengths, angles and wing sizes
- Available with 3/4" (19) radius
- Type Muntz brass
- Stock lengths: 4' (1219mm) & 8' (2438mm)