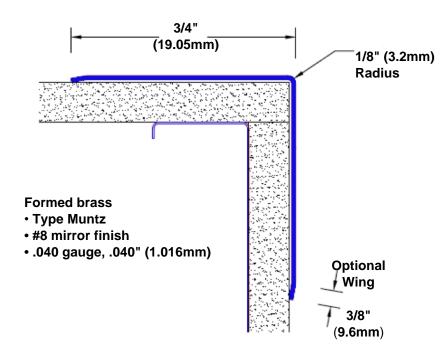

## Brass Corner Guard 48" x 3/4" x 3/4" x 90°

## Features:

- · Custom lengths, angles and wing sizes
- Available with 3/4" (19) radius
- Type Muntz brass
- Stock lengths: 4' (1219mm) & 8' (2438mm)