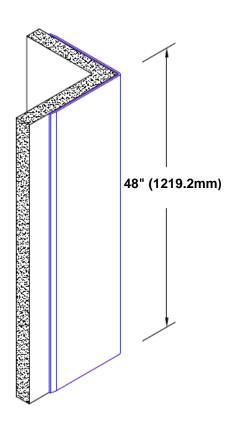

## Brass Corner Guard 48" x 3/4" x 3/4" x 90°

## Features:

- · Custom lengths, angles and wing sizes
- Available with 3/4" (19) radius
- Type Muntz brass
- Stock lengths: 4' (1219mm) & 8' (2438mm)