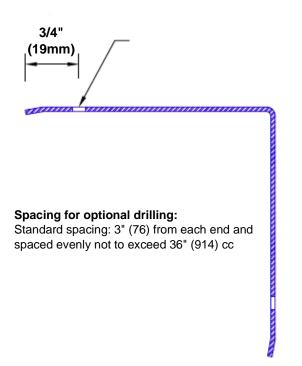

## **Mounting Options:**

Standard mounting
Adhosive:

Adhesive:

Construction adhesive supplied separately

 Optional mounting Standard Drilling:

Clearance holes for #8 fastener wood screw.

Countersunk

Drilling:

#8 x 1 1/4" (31.75mm) oval head wood screw supplied separately as required.

Tel: 800-516-4036

Fax: 952-303-3773

www.thecornerguardstore.com

sales@thecornerguardstore.com