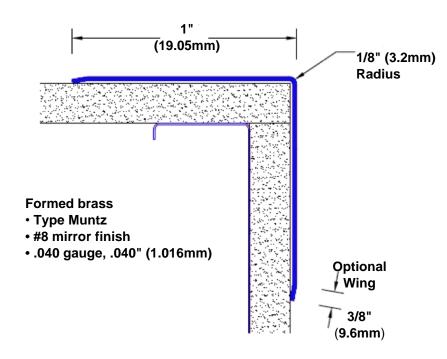

## **Brass Corner Guard** 48" x 1" x 1" x 90°

## Features:

- · Custom lengths, angles and wing sizes
- Available with 3/4" (19) radius
- Type Muntz brass
- Stock lengths: 4' (1219mm) & 8' (2438mm)