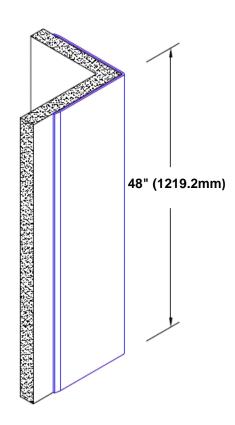

## **Brass Corner Guard** 48" x 1" x 1" x 90°

## Features:

- · Custom lengths, angles and wing sizes
- Available with 3/4" (19) radius
- Type Muntz brass
- Stock lengths: 4' (1219mm) & 8' (2438mm)