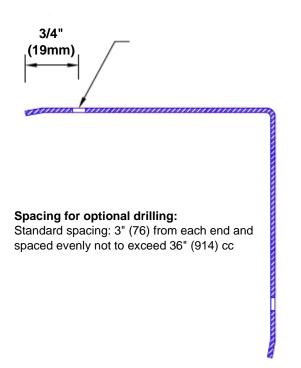

## Features:

- · Custom lengths, angles and wing sizes
- Available with 3/4" (19) radius
- Type Muntz brass
- Stock lengths: 4' (1219mm) & 8' (2438mm)

## **Mounting Options:**

 Standard mounting

Adhesive:

Construction adhesive supplied separately

 Optional mounting Standard Drilling:

> Clearance holes for #8 fastener wood screw.

Countersunk

Drilling: