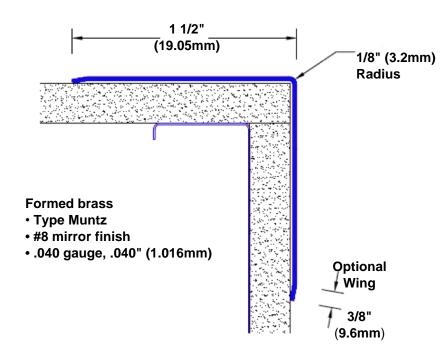

## **Brass Corner Guard** 48" x 1 1/2" x 1 1/2" x 90°

## Features:

- · Custom lengths, angles and wing sizes
- Available with 3/4" (19) radius
- Type Muntz brass
- Stock lengths: 4' (1219mm) & 8' (2438mm)

## **Mounting Options:**

 Standard mounting

Adhesive:

Construction adhesive supplied separately

 Optional mounting Standard Drilling:

> Clearance holes for #8 fastener wood screw.

Countersunk

Drilling:

#8 x 1 1/4" (31.75mm) oval head wood screw supplied separately as required.

Tel: 800-516-4036

www.thecornerguardstore.com

Fax: 952-303-3773 sales@thecornerguardstore.com