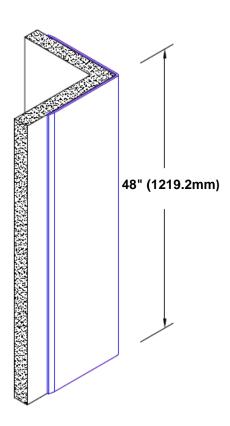

## **Brass Corner Guard** 48" x 1 1/2" x 1 1/2" x 90°

## Features:

- · Custom lengths, angles and wing sizes
- Available with 3/4" (19) radius
- Type Muntz brass
- Stock lengths: 4' (1219mm) & 8' (2438mm)