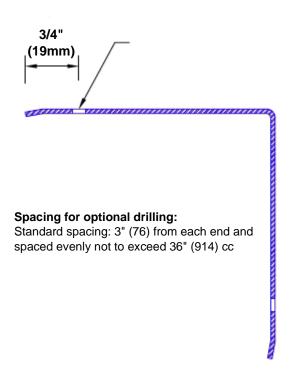

## Features:

- · Custom lengths, angles and wing sizes
- Available with 3/4" (19) radius
- Type Muntz brass
- Stock lengths: 4' (1219mm) & 8' (2438mm)

## **Mounting Options:**

Standard mounting
Adhesive:

Adhesive:

Construction adhesive supplied separately

 Optional mounting Standard Drilling:

Clearance holes for #8 fastener wood screw.

Countersunk

Drilling:

#8 x 1 1/4" (31.75mm) oval head wood screw supplied separately as required.

Tel: 800-516-4036

Fax: 952-303-3773 sales@thecornerguardstore.com

www.thecornerguardstore.com