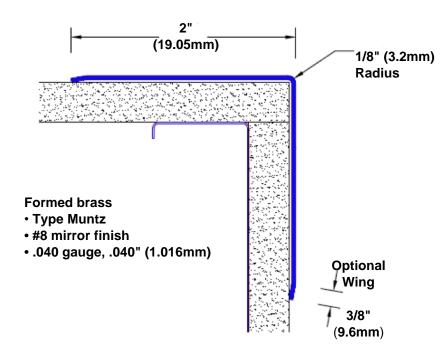

## Brass Corner Guard 48" x 2" x 2" x 90°

## Features:

- · Custom lengths, angles and wing sizes
- Available with 3/4" (19) radius
- Type Muntz brass
- Stock lengths: 4' (1219mm) & 8' (2438mm)