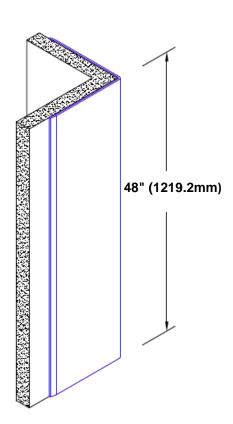

## Brass Corner Guard 48" x 2" x 2" x 90°

## Features:

- · Custom lengths, angles and wing sizes
- Available with 3/4" (19) radius
- Type Muntz brass
- Stock lengths: 4' (1219mm) & 8' (2438mm)