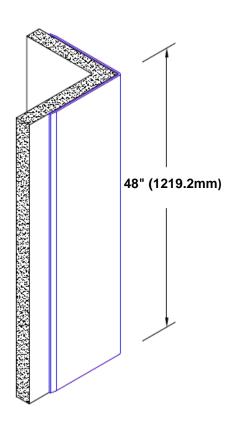

## **Brass Corner Guard** 48" x 2 1/2" x 2 1/2" x 90°

## Features:

- · Custom lengths, angles and wing sizes
- Available with 3/4" (19) radius
- Type Muntz brass
- Stock lengths: 4' (1219mm) & 8' (2438mm)