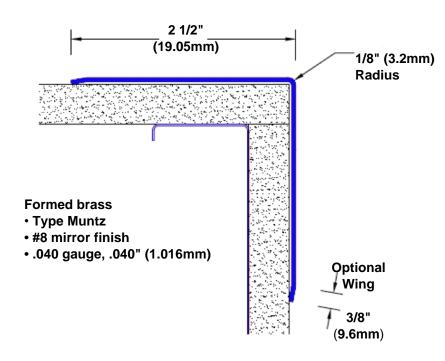

## **Brass Corner Guard** 48" x 2 1/2" x 2 1/2" x 90°

## Features:

- · Custom lengths, angles and wing sizes
- Available with 3/4" (19) radius
- Type Muntz brass
- Stock lengths: 4' (1219mm) & 8' (2438mm)

## **Mounting Options:**

 Standard mounting Adhesive:

Construction adhesive supplied separately

 Optional mounting Standard Drilling:

> Clearance holes for #8 fastener wood screw.

Countersunk

Drilling:

#8 x 1 1/4" (31.75mm) oval head wood screw supplied separately as required.