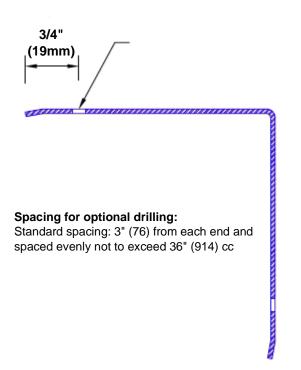

## Features:

- · Custom lengths, angles and wing sizes
- Available with 3/4" (19) radius
- Type Muntz brass
- Stock lengths: 4' (1219mm) & 8' (2438mm)

## **Mounting Options:**

 Standard mounting Adhesive:

Construction adhesive supplied separately

 Optional mounting Standard Drilling:

> Clearance holes for #8 fastener wood screw.

Countersunk

Drilling:

#8 x 1 1/4" (31.75mm) oval head wood screw supplied separately as required.