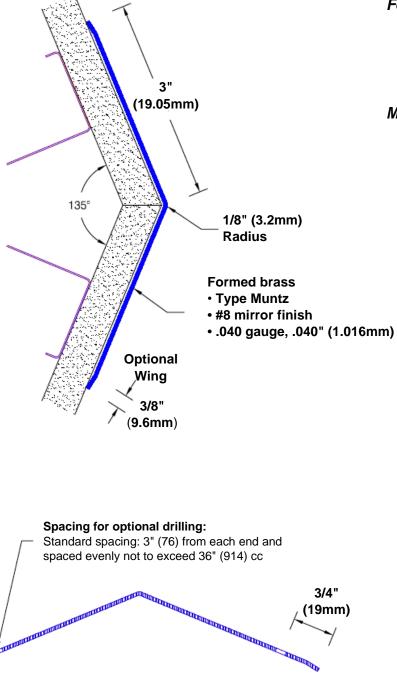

## **Brass Corner Guard** 48" x 3" x 3" x 135°

## Features:

- · Custom lengths, angles and wing sizes
- Available with 3/4" (19) radius
- Type Muntz brass
- Stock lengths: 4' (1219mm) & 8' (2438mm)

## **Mounting Options:**

· Standard mounting

Adhesive:

Construction adhesive supplied separately

 Optional mounting Standard Drilling:

> Clearance holes for #8 fastener wood screw.

Countersunk

Drilling:

#8 x 1 1/4" (31.75mm) oval head wood screw supplied separately as required.

Tel: 800-516-4036

www.thecornerguardstore.com

Fax: 952-303-3773 sales@thecornerguardstore.com