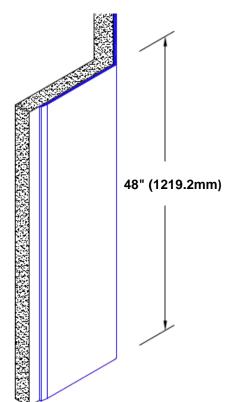

## **Brass Corner Guard** 48" x 3" x 3" x 135°

## Features:

- · Custom lengths, angles and wing sizes
- Available with 3/4" (19) radius
- Type Muntz brass
- Stock lengths: 4' (1219mm) & 8' (2438mm)