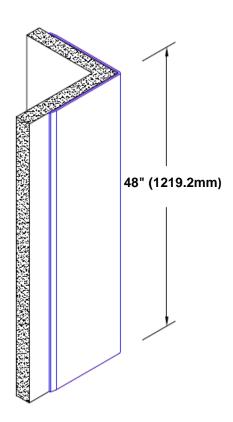

## **Brass Corner Guard** 48" x 3" x 3" x 90°

## Features:

- · Custom lengths, angles and wing sizes
- Available with 3/4" (19) radius
- Type Muntz brass
- Stock lengths: 4' (1219mm) & 8' (2438mm)