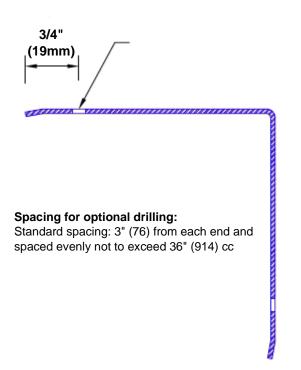

## Features:

- · Custom lengths, angles and wing sizes
- Available with 3/4" (19) radius
- Type Muntz brass
- Stock lengths: 4' (1219mm) & 8' (2438mm)

## **Mounting Options:**

 Standard mounting

Adhesive:

Construction adhesive supplied separately

 Optional mounting Standard Drilling:

> Clearance holes for #8 fastener wood screw.

Countersunk

Drilling:

#8 x 1 1/4" (31.75mm) oval head wood screw supplied separately as required.

Tel: 800-516-4036

www.thecornerguardstore.com

Fax: 952-303-3773 sales@thecornerguardstore.com