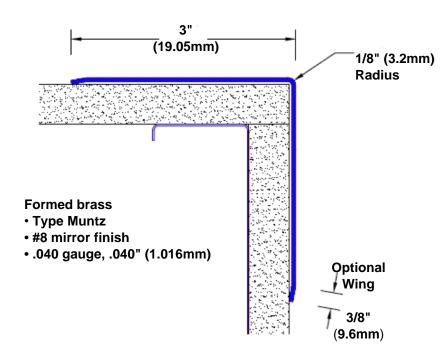

## **Brass Corner Guard** 48" x 3" x 3" x 90°

## Features:

- · Custom lengths, angles and wing sizes
- Available with 3/4" (19) radius
- Type Muntz brass
- Stock lengths: 4' (1219mm) & 8' (2438mm)