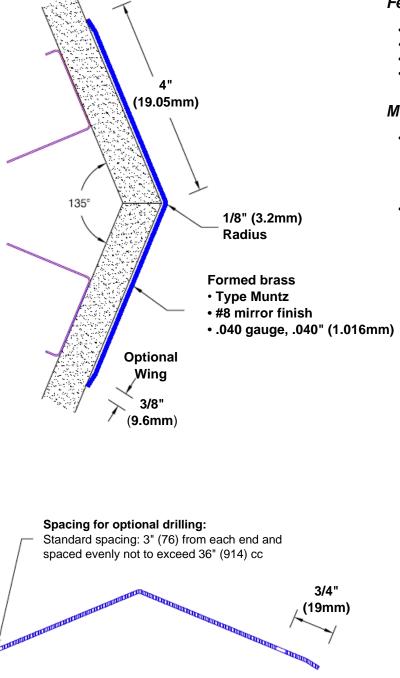

## Brass Corner Guard 48" x 4" x 4" x 135°

## Features:

- · Custom lengths, angles and wing sizes
- Available with 3/4" (19) radius
- Type Muntz brass
- Stock lengths: 4' (1219mm) & 8' (2438mm)

## **Mounting Options:**

Standard mounting
Adhesive:

Adhesive: Construct

Construction adhesive supplied separately

 Optional mounting Standard Drilling:

Clearance holes for #8 fastener wood screw.

Countersunk

Drilling:

#8 x 1 1/4" (31.75mm) oval head wood screw supplied separately as required.

Tel: 800-516-4036

www.thecornerguardstore.com

Fax: 952-303-3773 sales@thecornerguardstore.com