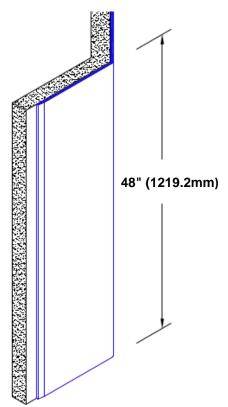

## Brass Corner Guard 48" x 4" x 4" x 135°

## Features:

- · Custom lengths, angles and wing sizes
- Available with 3/4" (19) radius
- Type Muntz brass
- Stock lengths: 4' (1219mm) & 8' (2438mm)