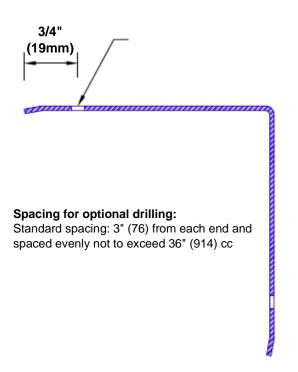

## **Mounting Options:**

Standard mounting
Adhesive:

Adhesive:

Construction adhesive supplied separately

 Optional mounting Standard Drilling:

Clearance holes for #8 fastener wood screw.

Countersunk

Drilling:

#8 x 1 1/4" (31.75mm) oval head wood screw supplied separately as required.

Tel: 800-516-4036

Fax: 952-303-3773

www.thecornerguardstore.com

sales@thecornerguardstore.com