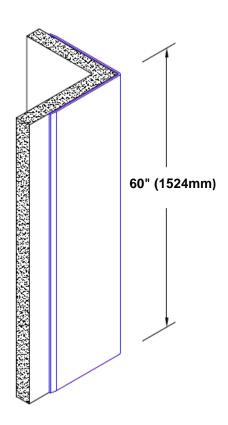

## Brass Corner Guard 60" x 3/4" x 3/4" x 90°

## Features:

- · Custom lengths, angles and wing sizes
- Available with 3/4" (19) radius
- Type Muntz brass
- Stock lengths: 4' (1219mm) & 8' (2438mm)