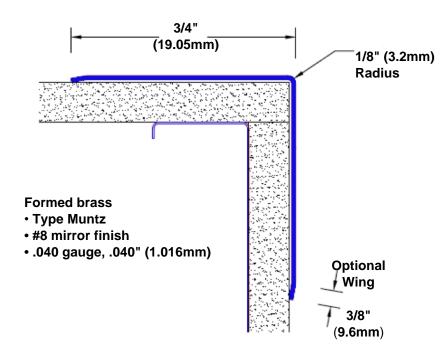

## Brass Corner Guard 60" x 3/4" x 3/4" x 90°

## Features:

- · Custom lengths, angles and wing sizes
- Available with 3/4" (19) radius
- Type Muntz brass
- Stock lengths: 4' (1219mm) & 8' (2438mm)