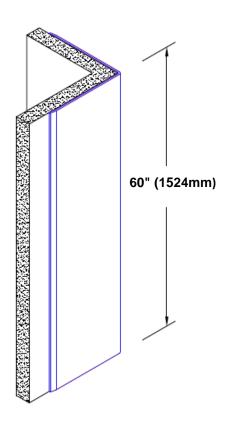

## Brass Corner Guard 60" x 1" x 1" x 90°

## Features:

- · Custom lengths, angles and wing sizes
- Available with 3/4" (19) radius
- Type Muntz brass
- Stock lengths: 4' (1219mm) & 8' (2438mm)