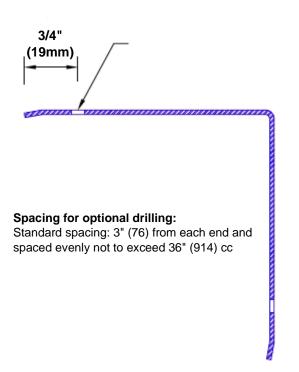

## Features:

- · Custom lengths, angles and wing sizes
- Available with 3/4" (19) radius
- Type Muntz brass
- Stock lengths: 4' (1219mm) & 8' (2438mm)

## **Mounting Options:**

Standard mounting
Adhesive:

Adhesive:

Construction adhesive supplied separately

 Optional mounting Standard Drilling:

Clearance holes for #8 fastener wood screw.

Countersunk

Drilling: