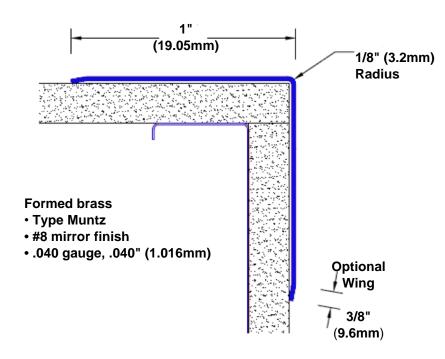

## Brass Corner Guard 60" x 1" x 1" x 90°

## Features:

- · Custom lengths, angles and wing sizes
- Available with 3/4" (19) radius
- Type Muntz brass
- Stock lengths: 4' (1219mm) & 8' (2438mm)