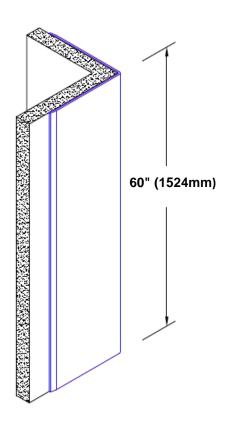

## **Brass Corner Guard** 60" x 1 1/2" x 1 1/2" x 90°

## Features:

- · Custom lengths, angles and wing sizes
- Available with 3/4" (19) radius
- Type Muntz brass
- Stock lengths: 4' (1219mm) & 8' (2438mm)