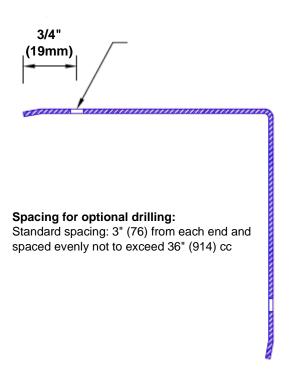

## **Mounting Options:**

 Standard mounting

Adhesive:

Construction adhesive supplied separately

 Optional mounting Standard Drilling:

> Clearance holes for #8 fastener wood screw.

Countersunk

Drilling:

#8 x 1 1/4" (31.75mm) oval head wood screw supplied separately as required.

Tel: 800-516-4036

www.thecornerguardstore.com

Fax: 952-303-3773 sales@thecornerguardstore.com