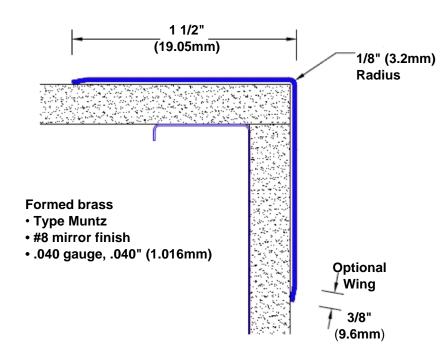

## **Brass Corner Guard** 60" x 1 1/2" x 1 1/2" x 90°

## Features:

- · Custom lengths, angles and wing sizes
- Available with 3/4" (19) radius
- Type Muntz brass
- Stock lengths: 4' (1219mm) & 8' (2438mm)