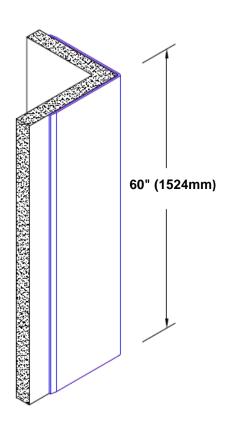

## **TheCornerGuardStore**

## Brass Corner Guard 60" x 3 1/2" x 3 1/2" x 90°



## Features:

- · Custom lengths, angles and wing sizes
- Available with 3/4" (19) radius
- Type Muntz brass
- Stock lengths: 4' (1219mm) & 8' (2438mm)

## **Mounting Options:**

Standard mounting
Adhesive:

Adhesive:

Construction adhesive supplied separately

 Optional mounting Standard Drilling:

Clearance holes for #8 fastener wood screw.

Countersunk

Drilling:

#8 x 1 1/4" (31.75mm) oval head wood screw supplied separately as required.







Tel: 800-516-4036 www.thecornerguardstore.com

Fax: 952-303-3773 sales@thecornerguardstore.com