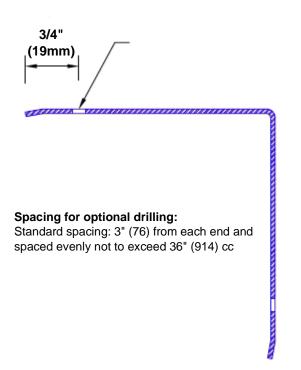

## **Mounting Options:**

Standard mounting
Adhesive:

Adhesive:

Construction adhesive supplied separately

 Optional mounting Standard Drilling:

Clearance holes for #8 fastener wood screw.

Countersunk

Drilling: