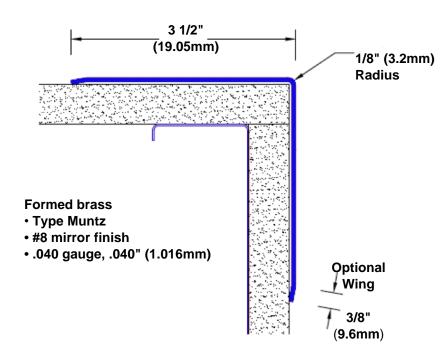

## Brass Corner Guard 60" x 3 1/2" x 3 1/2" x 90°

## Features:

- · Custom lengths, angles and wing sizes
- Available with 3/4" (19) radius
- Type Muntz brass
- Stock lengths: 4' (1219mm) & 8' (2438mm)