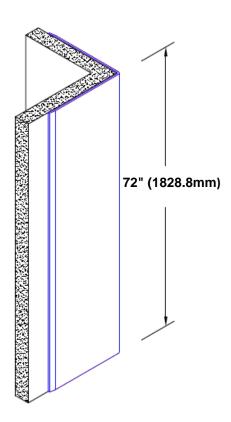

## **Brass Corner Guard** 72" x 1/2" x 1/2" x 90°

## Features:

- · Custom lengths, angles and wing sizes
- Available with 3/4" (19) radius
- Type Muntz brass
- Stock lengths: 4' (1219mm) & 8' (2438mm)