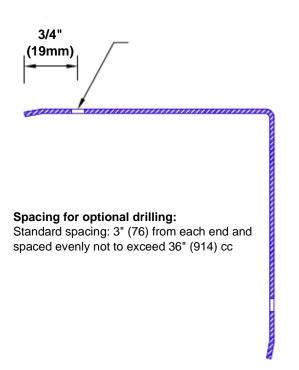

## Features:

- · Custom lengths, angles and wing sizes
- Available with 3/4" (19) radius
- Type Muntz brass
- Stock lengths: 4' (1219mm) & 8' (2438mm)

## **Mounting Options:**

 Standard mounting

Adhesive:

Construction adhesive supplied separately

 Optional mounting Standard Drilling:

> Clearance holes for #8 fastener wood screw.

Countersunk

Drilling:

#8 x 1 1/4" (31.75mm) oval head wood screw supplied separately as required.

Tel: 800-516-4036

Fax: 952-303-3773

www.thecornerguardstore.com

sales@thecornerguardstore.com