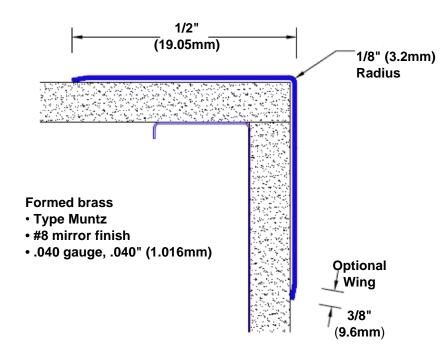

## **Brass Corner Guard** 72" x 1/2" x 1/2" x 90°

## Features:

- · Custom lengths, angles and wing sizes
- Available with 3/4" (19) radius
- Type Muntz brass
- Stock lengths: 4' (1219mm) & 8' (2438mm)