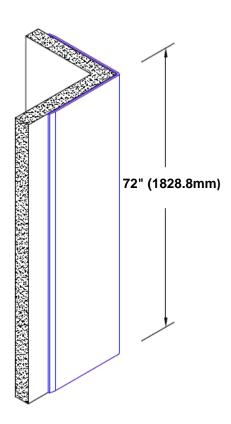

## **Brass Corner Guard 72"** x **1"** x **1"** x **90°**

## Features:

- · Custom lengths, angles and wing sizes
- Available with 3/4" (19) radius
- Type Muntz brass
- Stock lengths: 4' (1219mm) & 8' (2438mm)