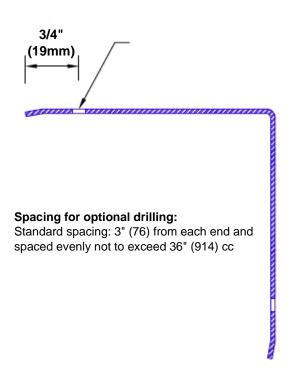

## **Mounting Options:**

Standard mounting
Adhosive:

Adhesive:

Construction adhesive supplied separately

Optional mounting Standard

Drilling:

Clearance holes for #8 fastener wood screw.

Countersunk

Drilling:

#8 x 1 1/4" (31.75mm) oval head wood screw supplied separately as required.

Tel: 800-516-4036 Fax: 952-303-3773

**300-516-4036** <u>www.thecornerguardstore.com</u>

sales@thecornerguardstore.com