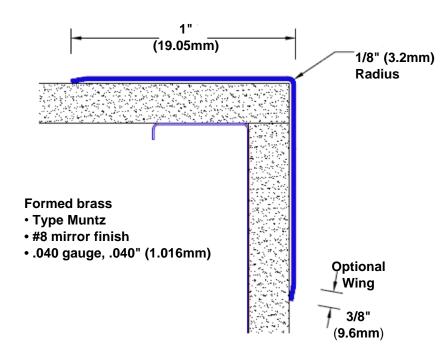

## **Brass Corner Guard 72"** x **1"** x **1"** x **90°**

## Features:

- · Custom lengths, angles and wing sizes
- Available with 3/4" (19) radius
- Type Muntz brass
- Stock lengths: 4' (1219mm) & 8' (2438mm)