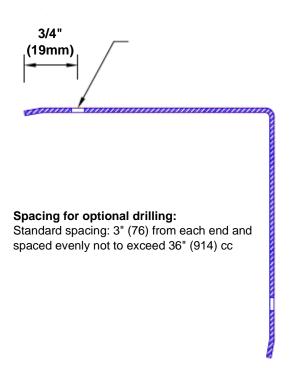

## Features:

- · Custom lengths, angles and wing sizes
- Available with 3/4" (19) radius
- Type Muntz brass
- Stock lengths: 4' (1219mm) & 8' (2438mm)

## **Mounting Options:**

Standard mounting
Adhesive:

Adhesive:

Construction adhesive supplied separately

 Optional mounting Standard Drilling:

Clearance holes for #8 fastener wood screw.

Countersunk

Drilling: