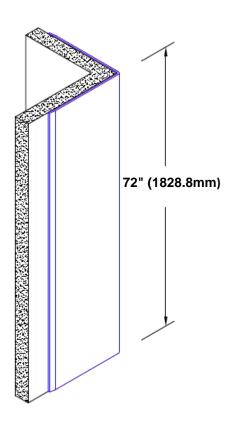

## Brass Corner Guard 72" x 1 1/2" x 1 1/2" x 90°

## Features:

- · Custom lengths, angles and wing sizes
- Available with 3/4" (19) radius
- Type Muntz brass
- Stock lengths: 4' (1219mm) & 8' (2438mm)