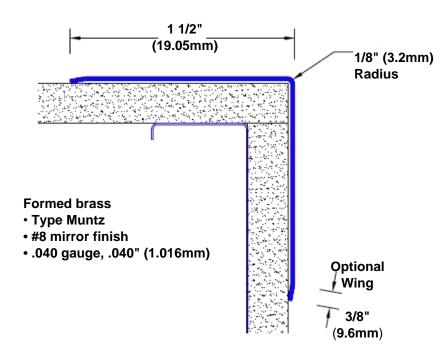

## Brass Corner Guard 72" x 1 1/2" x 1 1/2" x 90°

## Features:

- · Custom lengths, angles and wing sizes
- Available with 3/4" (19) radius
- Type Muntz brass
- Stock lengths: 4' (1219mm) & 8' (2438mm)

## **Mounting Options:**

Standard mounting
Adhesive:

Adhesive:

Construction adhesive supplied separately

 Optional mounting Standard Drilling:

Clearance holes for #8 fastener wood screw.

Countersunk

Drilling: