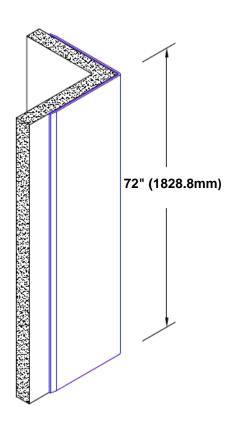

## **Brass Corner Guard** 72" x 2 1/2" x 2 1/2" x 90°

## Features:

- · Custom lengths, angles and wing sizes
- Available with 3/4" (19) radius
- Type Muntz brass
- Stock lengths: 4' (1219mm) & 8' (2438mm)