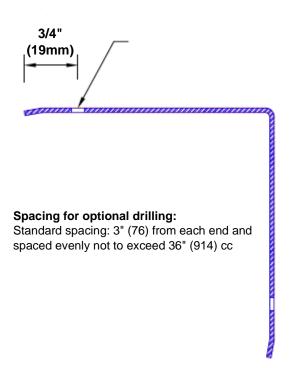

## Features:

- · Custom lengths, angles and wing sizes
- Available with 3/4" (19) radius
- Type Muntz brass
- Stock lengths: 4' (1219mm) & 8' (2438mm)

## **Mounting Options:**

 Standard mounting

Adhesive:

Construction adhesive supplied separately

 Optional mounting Standard Drilling:

> Clearance holes for #8 fastener wood screw.

Countersunk

Drilling: