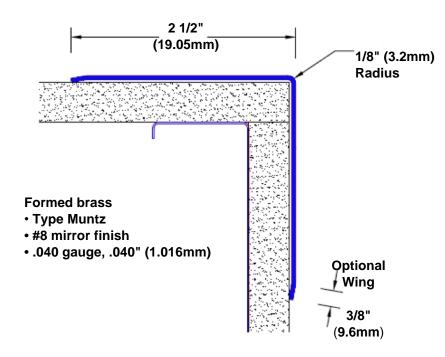

## **Brass Corner Guard** 72" x 2 1/2" x 2 1/2" x 90°

## Features:

- · Custom lengths, angles and wing sizes
- Available with 3/4" (19) radius
- Type Muntz brass
- Stock lengths: 4' (1219mm) & 8' (2438mm)