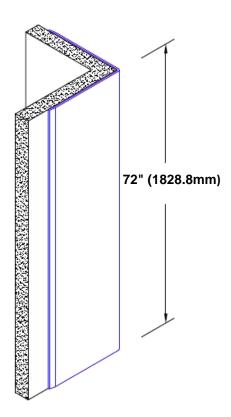

## **Brass Corner Guard** 72" x 3" x 3" x 90°

## Features:

- · Custom lengths, angles and wing sizes
- Available with 3/4" (19) radius
- Type Muntz brass
- Stock lengths: 4' (1219mm) & 8' (2438mm)