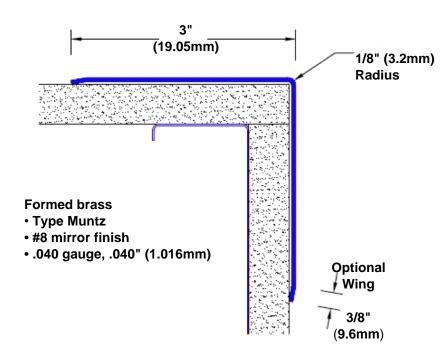

## **Brass Corner Guard** 72" x 3" x 3" x 90°

## Features:

- · Custom lengths, angles and wing sizes
- Available with 3/4" (19) radius
- Type Muntz brass
- Stock lengths: 4' (1219mm) & 8' (2438mm)