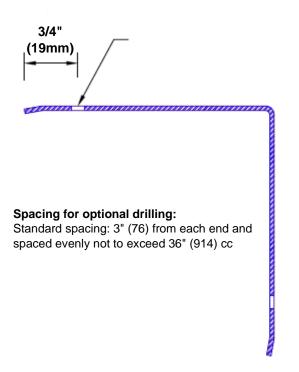

## **Mounting Options:**

· Standard mounting

Adhesive:

Construction adhesive supplied separately

 Optional mounting Standard Drilling:

> Clearance holes for #8 fastener wood screw.

Countersunk

Drilling:

#8 x 1 1/4" (31.75mm) oval head wood screw supplied separately as required.

Tel: 800-516-4036

www.thecornerguardstore.com

Fax: 952-303-3773 sales@thecornerguardstore.com