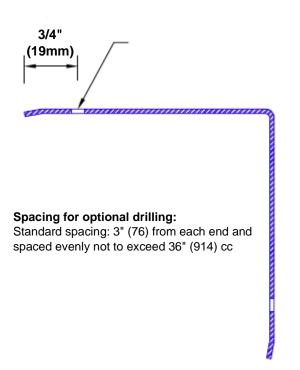

## **Mounting Options:**

 Standard mounting

Adhesive:

Construction adhesive supplied separately

 Optional mounting Standard Drilling:

> Clearance holes for #8 fastener wood screw.

Countersunk

Drilling:

#8 x 1 1/4" (31.75mm) oval head wood screw supplied separately as required.

Tel: 800-516-4036

www.thecornerguardstore.com

Fax: 952-303-3773 sales@thecornerguardstore.com