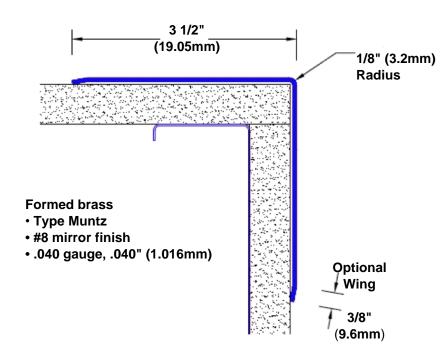

## **Brass Corner Guard** 72" x 3 1/2" x 3 1/2" x 90°

## Features:

- · Custom lengths, angles and wing sizes
- Available with 3/4" (19) radius
- Type Muntz brass
- Stock lengths: 4' (1219mm) & 8' (2438mm)

## **Mounting Options:**

 Standard mounting

Adhesive:

Construction adhesive supplied separately

 Optional mounting Standard Drilling:

> Clearance holes for #8 fastener wood screw.

Countersunk

Drilling:

#8 x 1 1/4" (31.75mm) oval head wood screw supplied separately as required.

Tel: 800-516-4036

www.thecornerguardstore.com

Fax: 952-303-3773 sales@thecornerguardstore.com