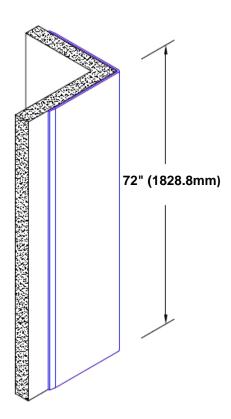

## **Brass Corner Guard** 72" x 3 1/2" x 3 1/2" x 90°

## Features:

- · Custom lengths, angles and wing sizes
- Available with 3/4" (19) radius
- Type Muntz brass
- Stock lengths: 4' (1219mm) & 8' (2438mm)