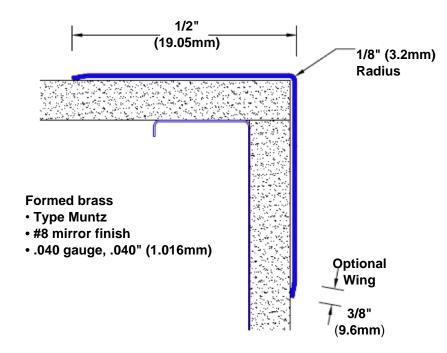

## **Brass Corner Guard** 84" x 1/2" x 1/2" x 90°

## Features:

- · Custom lengths, angles and wing sizes
- Available with 3/4" (19) radius
- Type Muntz brass
- Stock lengths: 4' (1219mm) & 8' (2438mm)