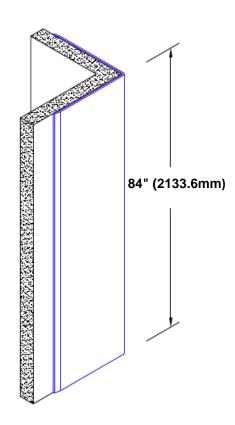

## **Brass Corner Guard** 84" x 1/2" x 1/2" x 90°

## Features:

- · Custom lengths, angles and wing sizes
- Available with 3/4" (19) radius
- Type Muntz brass
- Stock lengths: 4' (1219mm) & 8' (2438mm)