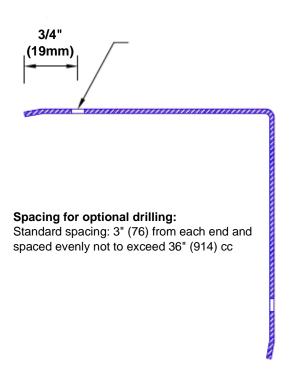

## **Mounting Options:**

Standard mounting
Adhesive:

Adhesive:

Construction adhesive supplied separately

 Optional mounting Standard Drilling:

Clearance holes for #8 fastener wood screw.

Countersunk

Drilling: