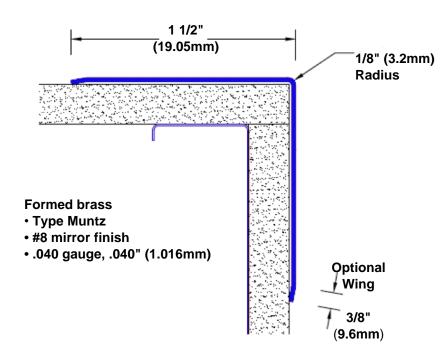

## Brass Corner Guard 84" x 1 1/2" x 1 1/2" x 90°

## Features:

- · Custom lengths, angles and wing sizes
- Available with 3/4" (19) radius
- Type Muntz brass
- Stock lengths: 4' (1219mm) & 8' (2438mm)