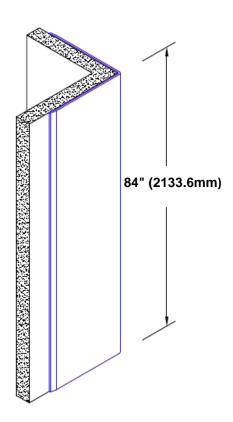

## **TheCornerGuardStore**

## Brass Corner Guard 84" x 1 1/2" x 1 1/2" x 90°



## Features:

- · Custom lengths, angles and wing sizes
- Available with 3/4" (19) radius
- Type Muntz brass
- Stock lengths: 4' (1219mm) & 8' (2438mm)

## **Mounting Options:**

Standard mounting
Adhesive:

Adhesive:

Construction adhesive supplied separately

 Optional mounting Standard Drilling:

Clearance holes for #8 fastener wood screw.

Countersunk

Drilling:

#8 x 1 1/4" (31.75mm) oval head wood screw supplied separately as required.







Tel: 800-516-4036

www.thecornerguardstore.com

Fax: 952-303-3773 sales@thecornerguardstore.com