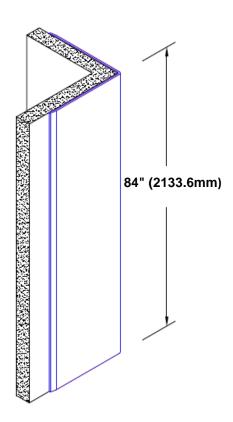

## **TheCornerGuardStore**

## **Brass Corner Guard** 84" x 2 1/2" x 2 1/2" x 90°



## Features:

- · Custom lengths, angles and wing sizes
- Available with 3/4" (19) radius
- Type Muntz brass
- Stock lengths: 4' (1219mm) & 8' (2438mm)

## **Mounting Options:**

 Standard mounting

Adhesive:

Construction adhesive supplied separately

 Optional mounting Standard

Drilling:

Clearance holes for #8 fastener wood screw.

Countersunk

Drilling:

#8 x 1 1/4" (31.75mm) oval head wood screw supplied separately as required.







Tel: 800-516-4036 Fax: 952-303-3773

www.thecornerguardstore.com

sales@thecornerguardstore.com