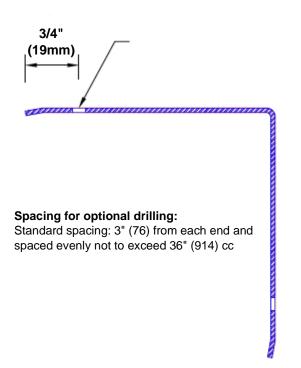

## **Mounting Options:**

 Standard mounting

Adhesive:

Construction adhesive supplied separately

 Optional mounting Standard

Drilling:

Clearance holes for #8 fastener wood screw.

Countersunk

Drilling:

#8 x 1 1/4" (31.75mm) oval head wood screw supplied separately as required.

Tel: 800-516-4036 Fax: 952-303-3773

www.thecornerguardstore.com

sales@thecornerguardstore.com