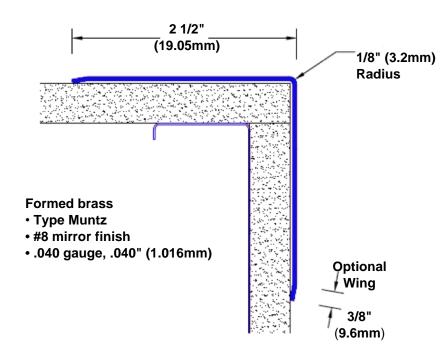

## Features:

- · Custom lengths, angles and wing sizes
- Available with 3/4" (19) radius
- Type Muntz brass
- Stock lengths: 4' (1219mm) & 8' (2438mm)